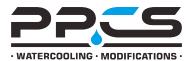

## Short Description

Molded from heavy duty nylon with a black satin finish, this END CAP features zero end facing ports. Mounting holes allow you to mount your reservoir perpendicular, 60 degrees left, or 60 degrees right. Includes a reservoir tube O ring seal.

#### MMRS-EC-ZP

Molded from heavy duty nylon with a black satin finish, this END CAP features zero end facing ports. Mounting holes allow you to mount your reservoir perpendicular, 60 degrees left, or 60 degrees right. Includes a reservoir tube O ring seal.