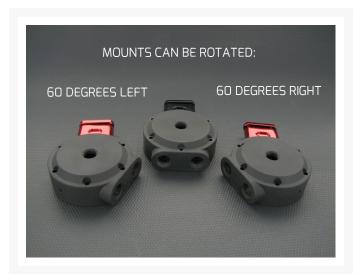

### **Short Description**

Molded from heavy duty nylon with a black satin finish, this END CAP features three end facing ports and two side facing ports. Mounting holes allow you to mount your reservoir perpendicular, 60 degrees left, or 60 degrees right. Includes a reservoir tube O ring seal. Does NOT include stop plugs so be sure to order stop plugs for any ports you don't intend to use.

#### MMRS-SP-3P

Molded from heavy duty nylon with a black satin finish, this END CAP features three end facing ports and two side facing ports. Mounting holes allow you to mount your reservoir perpendicular, 60 degrees left, or 60 degrees right. Includes a reservoir tube O ring seal. Does NOT include stop plugs so be sure to order stop plugs for any ports you don't intend to use.