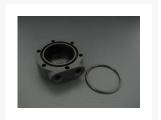

### **Short Description**

Molded from heavy duty nylon with a black satin finish, this END CAP features three end facing ports and two side facing ports. Mounting holes allow you to mount your reservoir perpendicular, 60 degrees left, or 60 degrees right. Includes a reservoir tube O ring seal. Does NOT include stop plugs so be sure to order stop plugs for any ports you don't intend to use.

#### MMRS-SP-3P

Molded from heavy duty nylon with a black satin finish, this END CAP features three end facing ports and two side facing ports. Mounting holes allow you to mount your reservoir perpendicular, 60 degrees left, or 60 degrees right. Includes a reservoir tube O ring seal. Does NOT include stop plugs so be sure to order stop plugs for any ports you don't intend to use.