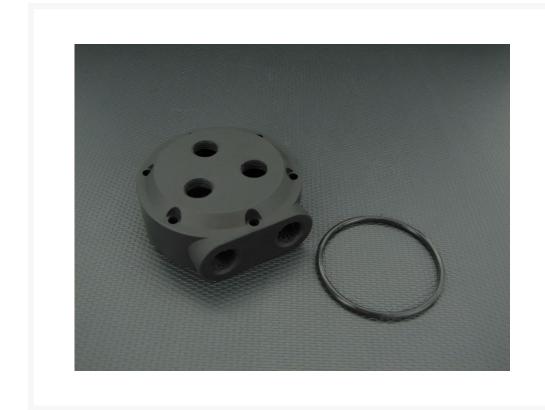

### **Short Description**

Molded from heavy duty nylon with a black satin finish, this END CAP features three end facing ports and two side facing ports. Mounting holes allow you to mount your reservoir perpendicular, 60 degrees left, or 60 degrees right. Includes a reservoir tube O ring seal. Does NOT include stop plugs so be sure to order stop plugs for any ports you don't intend to use.

#### MMRS-SP-3P

Molded from heavy duty nylon with a black satin finish, this END CAP features three end facing ports and two side facing ports. Mounting holes allow you to mount your reservoir perpendicular, 60 degrees left, or 60 degrees right. Includes a reservoir tube O ring seal. Does NOT include stop plugs so be sure to order stop plugs for any ports you don't intend to use.