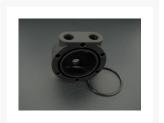

### **Short Description**

Molded from heavy duty nylon with a black satin finish, this END CAP features three end facing ports and two side facing ports. Mounting holes allow you to mount your reservoir perpendicular, 60 degrees left, or 60 degrees right. Includes a reservoir tube O ring seal. Does NOT include stop plugs so be sure to order stop plugs for any ports you don't intend to use.

#### MMRS-SP-3P

Molded from heavy duty nylon with a black satin finish, this END CAP features three end facing ports and two side facing ports. Mounting holes allow you to mount your reservoir perpendicular, 60 degrees left, or 60 degrees right. Includes a reservoir tube O ring seal. Does NOT include stop plugs so be sure to order stop plugs for any ports you don't intend to use.