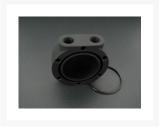

### **Short Description**

Molded from heavy duty nylon with a black satin finish, this END CAP features zero end facing ports and two side facing ports. Mounting holes allow you to mount your reservoir perpendicular, 60 degrees left, or 60 degrees right. Includes a reservoir tube O ring seal. Does NOT include stop plugs so be sure to order stop plugs for any ports you don't intend to use.

#### MMRS-SP-ZP

Molded from heavy duty nylon with a black satin finish, this END CAP features zero end facing ports and two side facing ports. Mounting holes allow you to mount your reservoir perpendicular, 60 degrees left, or 60 degrees right. Includes a reservoir tube O ring seal. Does NOT include stop plugs so be sure to order stop plugs for any ports you don't intend to use.