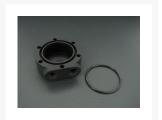

### **Short Description**

Molded from heavy duty nylon with a black satin finish, this END CAP features zero end facing ports and two side facing ports. Mounting holes allow you to mount your reservoir perpendicular, 60 degrees left, or 60 degrees right. Includes a reservoir tube O ring seal. Does NOT include stop plugs so be sure to order stop plugs for any ports you don't intend to use.

#### MMRS-SP-ZP

Molded from heavy duty nylon with a black satin finish, this END CAP features zero end facing ports and two side facing ports. Mounting holes allow you to mount your reservoir perpendicular, 60 degrees left, or 60 degrees right. Includes a reservoir tube O ring seal. Does NOT include stop plugs so be sure to order stop plugs for any ports you don't intend to use.