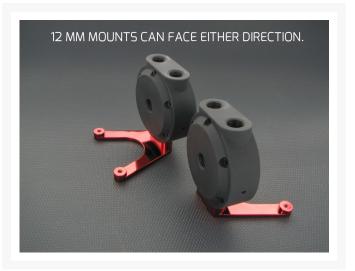

### **Short Description**

Molded from heavy duty nylon with a black satin finish, this END CAP features zero end facing ports and two side facing ports. Mounting holes allow you to mount your reservoir perpendicular, 60 degrees left, or 60 degrees right. Includes a reservoir tube O ring seal. Does NOT include stop plugs so be sure to order stop plugs for any ports you don't intend to use.

#### MMRS-SP-ZP

Molded from heavy duty nylon with a black satin finish, this END CAP features zero end facing ports and two side facing ports. Mounting holes allow you to mount your reservoir perpendicular, 60 degrees left, or 60 degrees right. Includes a reservoir tube O ring seal. Does NOT include stop plugs so be sure to order stop plugs for any ports you don't intend to use.