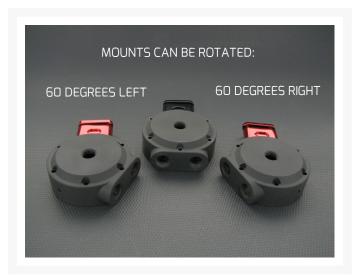

### **Short Description**

Molded from heavy duty nylon with a black satin finish, this END CAP features zero end facing ports and two side facing ports. Mounting holes allow you to mount your reservoir perpendicular, 60 degrees left, or 60 degrees right. Includes a reservoir tube O ring seal. Does NOT include stop plugs so be sure to order stop plugs for any ports you don't intend to use.

#### MMRS-SP-ZP

Molded from heavy duty nylon with a black satin finish, this END CAP features zero end facing ports and two side facing ports. Mounting holes allow you to mount your reservoir perpendicular, 60 degrees left, or 60 degrees right. Includes a reservoir tube O ring seal. Does NOT include stop plugs so be sure to order stop plugs for any ports you don't intend to use.