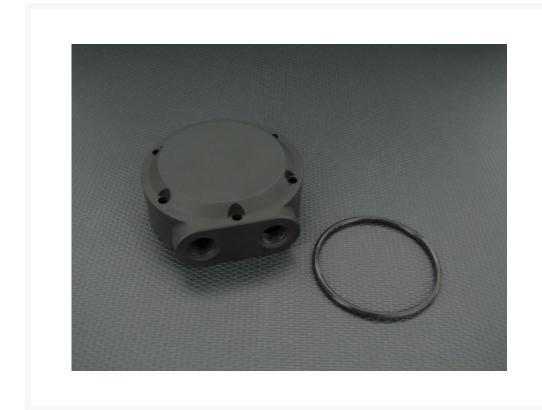

### **Short Description**

Molded from heavy duty nylon with a black satin finish, this END CAP features zero end facing ports and two side facing ports. Mounting holes allow you to mount your reservoir perpendicular, 60 degrees left, or 60 degrees right. Includes a reservoir tube O ring seal. Does NOT include stop plugs so be sure to order stop plugs for any ports you don't intend to use.

#### MMRS-SP-ZP

Molded from heavy duty nylon with a black satin finish, this END CAP features zero end facing ports and two side facing ports. Mounting holes allow you to mount your reservoir perpendicular, 60 degrees left, or 60 degrees right. Includes a reservoir tube O ring seal. Does NOT include stop plugs so be sure to order stop plugs for any ports you don't intend to use.