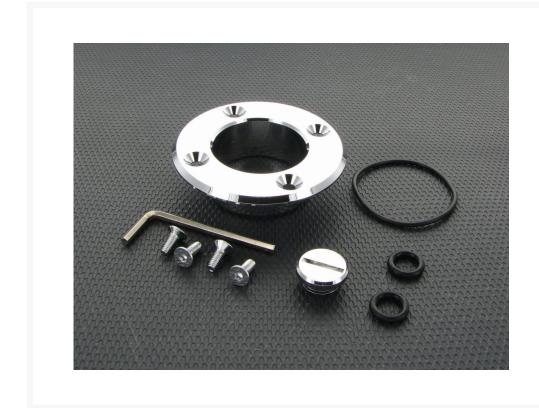

## **Short Description**

Precision machined from aluminum, this FILL DRAIN PORT ROUND CAP is the cap that goes on the outside of your case when you install an external fill or drain port. It is designed to work with the molded Fill/Drain Port End Cap part number MMRS-FDP-BASE (sold separately) which greatly simplifies filling and draining water

#### MMRS-FDP-RC-XX

Precision machined from aluminum, this FILL DRAIN PORT ROUND CAP is the cap that goes on the outside of your case when you install an external fill or drain port. It is designed to work with the molded Fill/Drain Port End Cap part number MMRS-FDP-BASE (sold separately) which greatly simplifies filling and draining water from your loop. Topping off and bleeding air are also much much easier. It also features a telescoping side wall seal which keeps any over fill from splashing down and inside your case and accommodates case thicknesses of 1mm to 6mm.

#### Included

- 1 machined aluminum cap.
- 4 color matched stainless counter sunk socket head cap screws.
- 1 side seal O ring.
- 1 color matched stop plug.
- 2 stop plug O rings—one color matched, one black.
- 1 drill bit 5mm.
- 1 mounting template.
- Assorted wrenches