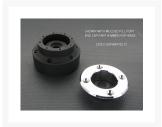

## **Short Description**

Precision machined from aluminum, this FILL DRAIN PORT ROUND CAP is the cap that goes on the outside of your case when you install an external fill or drain port. It is designed to work with the molded Fill/Drain Port End Cap part number MMRS-FDP-BASE (sold separately) which greatly simplifies filling and draining water

#### MMRS-FDP-RC-XX

Precision machined from aluminum, this FILL DRAIN PORT ROUND CAP is the cap that goes on the outside of your case when you install an external fill or drain port. It is designed to work with the molded Fill/Drain Port End Cap part number MMRS-FDP-BASE (sold separately) which greatly simplifies filling and draining water from your loop. Topping off and bleeding air are also much much easier. It also features a telescoping side wall seal which keeps any over fill from splashing down and inside your case and accommodates case thicknesses of 1mm to 6mm.

Also comes in a square version (MMRS-FDP-SC-XX).

Includes color matched stainless counter sunk socket head cap screws, a telescoping side wall O ring seal, a color matched stop plug, 2 plug O rings, a mounting template, and a 5mm drill bit for the mounting holes.