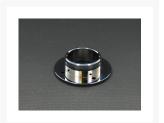

## **Short Description**

Precision machined from aluminum, this FILL DRAIN PORT ROUND CAP is the cap that goes on the outside of your case when you install an external fill or drain port. It is designed to work with the molded Fill/Drain Port End Cap part number MMRS-FDP-BASE (sold separately) which greatly simplifies filling and draining water

#### MMRS-FDP-RC-XX

Precision machined from aluminum, this FILL DRAIN PORT ROUND CAP is the cap that goes on the outside of your case when you install an external fill or drain port. It is designed to work with the molded Fill/Drain Port End Cap part number MMRS-FDP-BASE (sold separately) which greatly simplifies filling and draining water from your loop. Topping off and bleeding air are also much much easier. It also features a telescoping side wall seal which keeps any over fill from splashing down and inside your case and accommodates case thicknesses of 1mm to 6mm.