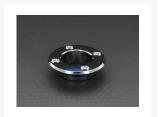

## **Short Description**

Precision machined from aluminum, this FILL DRAIN PORT ROUND CAP is the cap that goes on the outside of your case when you install an external fill or drain port. It is designed to work with the molded Fill/Drain Port End Cap part number MMRS-FDP-BASE (sold separately) which greatly simplifies filling and draining water

#### MMRS-FDP-RC-XX

Precision machined from aluminum, this FILL DRAIN PORT ROUND CAP is the cap that goes on the outside of your case when you install an external fill or drain port. It is designed to work with the molded Fill/Drain Port End Cap part number MMRS-FDP-BASE (sold separately) which greatly simplifies filling and draining water from your loop. Topping off and bleeding air are also much much easier. It also features a telescoping side wall seal which keeps any over fill from splashing down and inside your case and accommodates case thicknesses of 1mm to 6mm.