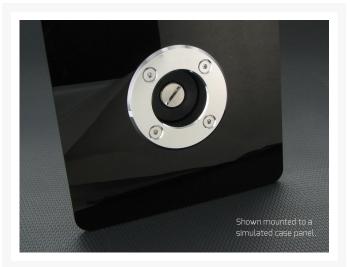

## **Short Description**

Precision machined from aluminum, this FILL DRAIN PORT ROUND CAP is the cap that goes on the outside of your case when you install an external fill or drain port. It is designed to work with the molded Fill/Drain Port End Cap part number MMRS-FDP-BASE (sold separately) which greatly simplifies filling and draining water

from your loop. Topping off and bleeding air are also much much easier. It also features a telescoping side wall seal which keeps any over fill from splashing down and inside your case and accommodates case thicknesses of 1mm to 6mm.

#### MMRS-FDP-RC-XX

Precision machined from aluminum, this FILL DRAIN PORT ROUND CAP is the cap that goes on the outside of your case when you install an external fill or drain port. It is designed to work with the molded Fill/Drain Port End Cap part number MMRS-FDP-BASE (sold separately) which greatly simplifies filling and draining water from your loop. Topping off and bleeding air are also much much easier. It also features a telescoping side wall seal which keeps any over fill from splashing down and inside your case and accommodates case thicknesses of 1mm to 6mm.