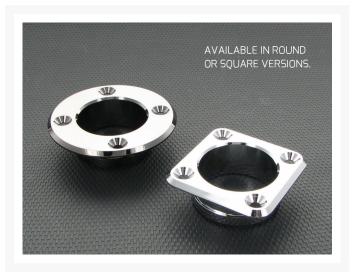

Also comes in a square version (MMRS-FDP-SC-XX).

Includes color matched stainless counter sunk socket head cap screws, a telescoping side wall O ring seal, a color matched stop plug, 2 plug O rings, a mounting template, and a 5mm drill bit for the mounting holes.