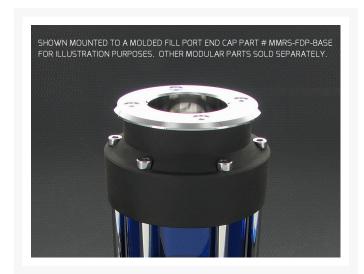

## **Short Description**

Precision machined from aluminum, this FILL DRAIN PORT ROUND CAP is the cap that goes on the outside of your case when you install an external fill or drain port. It is designed to work with the molded Fill/Drain Port End Cap part number MMRS-FDP-BASE (sold separately) which greatly simplifies filling and draining water

from your loop. Topping off and bleeding air are also much much easier. It also features a telescoping side wall seal which keeps any over fill from splashing down and inside your case and accommodates case thicknesses of 1mm to 6mm.

#### MMRS-FDP-RC-XX

Precision machined from aluminum, this FILL DRAIN PORT ROUND CAP is the cap that goes on the outside of your case when you install an external fill or drain port. It is designed to work with the molded Fill/Drain Port End Cap part number MMRS-FDP-BASE (sold separately) which greatly simplifies filling and draining water from your loop. Topping off and bleeding air are also much much easier. It also features a telescoping side wall seal which keeps any over fill from splashing down and inside your case and accommodates case thicknesses of 1mm to 6mm.