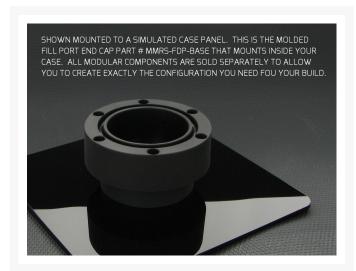

## **Short Description**

Precision machined from aluminum, this FILL DRAIN PORT ROUND CAP is the cap that goes on the outside of your case when you install an external fill or drain port. It is designed to work with the molded Fill/Drain Port End Cap part number MMRS-FDP-BASE (sold separately) which greatly simplifies filling and draining water

from your loop. Topping off and bleeding air are also much much easier. It also features a telescoping side wall seal which keeps any over fill from splashing down and inside your case and accommodates case thicknesses of 1mm to 6mm.

#### MMRS-FDP-RC-XX

Precision machined from aluminum, this FILL DRAIN PORT ROUND CAP is the cap that goes on the outside of your case when you install an external fill or drain port. It is designed to work with the molded Fill/Drain Port End Cap part number MMRS-FDP-BASE (sold separately) which greatly simplifies filling and draining water from your loop. Topping off and bleeding air are also much much easier. It also features a telescoping side wall seal which keeps any over fill from splashing down and inside your case and accommodates case thicknesses of 1mm to 6mm.