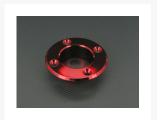

## **Short Description**

Precision machined from aluminum, this FILL DRAIN PORT ROUND CAP is the cap that goes on the outside of your case when you install an external fill or drain port. It is designed to work with the molded Fill/Drain Port End Cap part number MMRS-FDP-BASE (sold separately) which greatly simplifies filling and draining water from your loop. Topping off and bleeding air are also much much easier. It also features a telescoping side wall seal which keeps any over fill from splashing down and inside your case and accommodates case thicknesses of 1mm to 6mm.

#### MMRS-FDP-RC-XX

Precision machined from aluminum, this FILL DRAIN PORT ROUND CAP is the cap that goes on the outside of your case when you install an external fill or drain port. It is designed to work with the molded Fill/Drain Port End Cap part number MMRS-FDP-BASE (sold separately) which greatly simplifies filling and draining water from your loop. Topping off and bleeding air are also much much easier. It also features a telescoping side wall seal which keeps any over fill from splashing down and inside your case and accommodates case thicknesses of 1mm to 6mm.