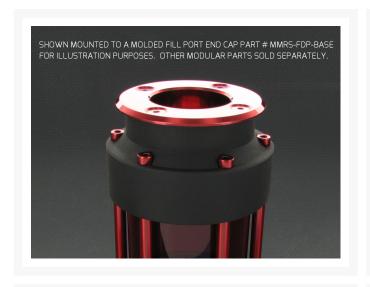

## **Short Description**

Precision machined from aluminum, this FILL DRAIN PORT ROUND CAP is the cap that goes on the outside of your case when you install an external fill or drain port. It is designed to work with the molded Fill/Drain Port End Cap part number MMRS-FDP-BASE (sold separately) which greatly simplifies filling and draining water from your loop. Topping off and bleeding air are also much much easier. It also features a telescoping side wall seal which keeps any over fill from splashing down and inside your case and accommodates case thicknesses of 1mm to 6mm.

#### MMRS-FDP-RC-XX

Precision machined from aluminum, this FILL DRAIN PORT ROUND CAP is the cap that goes on the outside of your case when you install an external fill or drain port. It is designed to work with the molded Fill/Drain Port End Cap part number MMRS-FDP-BASE (sold separately) which greatly simplifies filling and draining water from your loop. Topping off and bleeding air are also much much easier. It also features a telescoping side wall seal which keeps any over fill from splashing down and inside your case and accommodates case thicknesses of 1mm to 6mm.