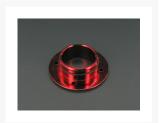

## **Short Description**

Precision machined from aluminum, this FILL DRAIN PORT ROUND CAP is the cap that goes on the outside of your case when you install an external fill or drain port. It is designed to work with the molded Fill/Drain Port End Cap part number MMRS-FDP-BASE (sold separately) which greatly simplifies filling and draining water from your loop. Topping off and bleeding air are also much much easier. It also features a telescoping side wall seal which keeps any over fill from splashing down and inside your case and accommodates case thicknesses of 1mm to 6mm.

#### MMRS-FDP-RC-XX

Precision machined from aluminum, this FILL DRAIN PORT ROUND CAP is the cap that goes on the outside of your case when you install an external fill or drain port. It is designed to work with the molded Fill/Drain Port End Cap part number MMRS-FDP-BASE (sold separately) which greatly simplifies filling and draining water from your loop. Topping off and bleeding air are also much much easier. It also features a telescoping side wall seal which keeps any over fill from splashing down and inside your case and accommodates case thicknesses of 1mm to 6mm.