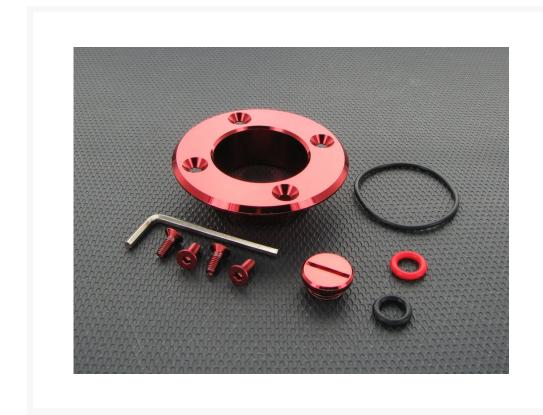

#### Included

- 1 machined aluminum cap.
- 4 color matched stainless counter sunk socket head cap screws.
- 1 side seal O ring.
- 1 color matched stop plug.
- 2 stop plug O rings—one color matched, one black.
- 1 drill bit 5mm.
- 1 mounting template.
- Assorted wrenches

Also comes in a square version (MMRS-FDP-SC-XX).

Includes color matched stainless counter sunk socket head cap screws, a telescoping side wall O ring seal, a color matched stop plug, 2 plug O rings, a mounting template, and a 5mm drill bit for the mounting holes.