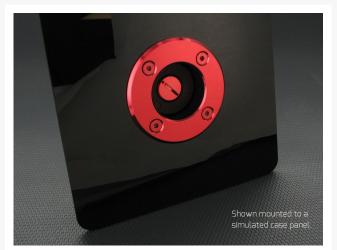

## **Short Description**

Precision machined from aluminum, this FILL DRAIN PORT ROUND CAP is the cap that goes on the outside of your case when you install an external fill or drain port. It is designed to work with the molded Fill/Drain Port End Cap part number MMRS-FDP-BASE (sold separately) which greatly simplifies filling and draining water from your loop. Topping off and bleeding air are also much much easier. It also features a telescoping side wall seal which keeps any over fill from splashing down and inside your case and accommodates case thicknesses of 1mm to 6mm.

#### MMRS-FDP-RC-XX

Precision machined from aluminum, this FILL DRAIN PORT ROUND CAP is the cap that goes on the outside of your case when you install an external fill or drain port. It is designed to work with the molded Fill/Drain Port End Cap part number MMRS-FDP-BASE (sold separately) which greatly simplifies filling and draining water from your loop. Topping off and bleeding air are also much much easier. It also features a telescoping side wall seal which keeps any over fill from splashing down and inside your case and accommodates case thicknesses of 1mm to 6mm.