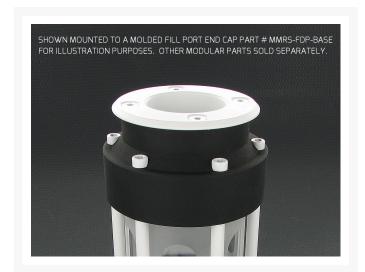

## **Short Description**

Precision machined from aluminum, this FILL DRAIN PORT ROUND CAP is the cap that goes on the outside of your case when you install an external fill or drain port. It is designed to work with the molded Fill/Drain Port End Cap part number MMRS-FDP-BASE (sold separately) which greatly simplifies filling and draining water

from your loop. Topping off and bleeding air are also much much easier. It also features a telescoping side wall seal which keeps any over fill from splashing down and inside your case and accommodates case thicknesses of 1mm to 6mm.

#### MMRS-FDP-RC-XX

Precision machined from aluminum, this FILL DRAIN PORT ROUND CAP is the cap that goes on the outside of your case when you install an external fill or drain port. It is designed to work with the molded Fill/Drain Port End Cap part number MMRS-FDP-BASE (sold separately) which greatly simplifies filling and draining water from your loop. Topping off and bleeding air are also much much easier. It also features a telescoping side wall seal which keeps any over fill from splashing down and inside your case and accommodates case thicknesses of 1mm to 6mm.