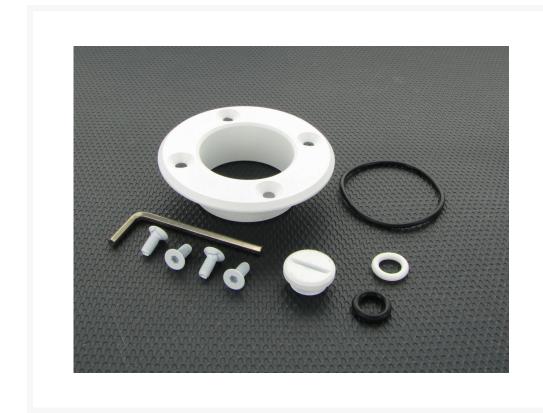

#### Included

- 1 machined aluminum cap.
- 4 color matched stainless counter sunk socket head cap screws.
- 1 side seal O ring.
- 1 color matched stop plug.
- 2 stop plug O rings—one color matched, one black.
- 1 drill bit 5mm.
- 1 mounting template.
- Assorted wrenches

Also comes in a square version (MMRS-FDP-SC-XX).

Includes color matched stainless counter sunk socket head cap screws, a telescoping side wall O ring seal, a color matched stop plug, 2 plug O rings, a mounting template, and a 5mm drill bit for the mounting holes.