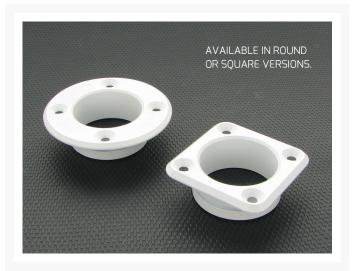

Also comes in a square version (MMRS-FDP-SC-XX).

Includes color matched stainless counter sunk socket head cap screws, a telescoping side wall O ring seal, a color matched stop plug, 2 plug O rings, a mounting template, and a 5mm drill bit for the mounting holes.