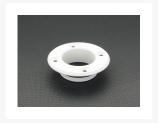

## **Short Description**

Precision machined from aluminum, this FILL DRAIN PORT ROUND CAP is the cap that goes on the outside of your case when you install an external fill or drain port. It is designed to work with the molded Fill/Drain Port End Cap part number MMRS-FDP-BASE (sold separately) which greatly simplifies filling and draining water

#### MMRS-FDP-RC-XX

Precision machined from aluminum, this FILL DRAIN PORT ROUND CAP is the cap that goes on the outside of your case when you install an external fill or drain port. It is designed to work with the molded Fill/Drain Port End Cap part number MMRS-FDP-BASE (sold separately) which greatly simplifies filling and draining water from your loop. Topping off and bleeding air are also much much easier. It also features a telescoping side wall seal which keeps any over fill from splashing down and inside your case and accommodates case thicknesses of 1mm to 6mm.