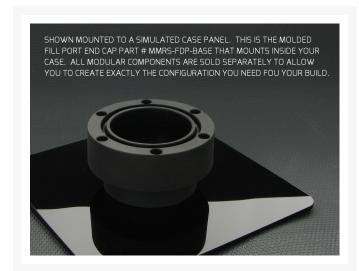

## **Short Description**

Precision machined from aluminum, this FILL DRAIN PORT ROUND CAP is the cap that goes on the outside of your case when you install an external fill or drain port. It is designed to work with the molded Fill/Drain Port End Cap part number MMRS-FDP-BASE (sold separately) which greatly simplifies filling and draining water

#### MMRS-FDP-RC-XX

Precision machined from aluminum, this FILL DRAIN PORT ROUND CAP is the cap that goes on the outside of your case when you install an external fill or drain port. It is designed to work with the molded Fill/Drain Port End Cap part number MMRS-FDP-BASE (sold separately) which greatly simplifies filling and draining water from your loop. Topping off and bleeding air are also much much easier. It also features a telescoping side wall seal which keeps any over fill from splashing down and inside your case and accommodates case thicknesses of 1mm to 6mm.