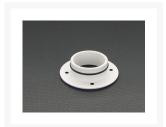

## **Short Description**

Precision machined from aluminum, this FILL DRAIN PORT ROUND CAP is the cap that goes on the outside of your case when you install an external fill or drain port. It is designed to work with the molded Fill/Drain Port End Cap part number MMRS-FDP-BASE (sold separately) which greatly simplifies filling and draining water

#### MMRS-FDP-RC-XX

Precision machined from aluminum, this FILL DRAIN PORT ROUND CAP is the cap that goes on the outside of your case when you install an external fill or drain port. It is designed to work with the molded Fill/Drain Port End Cap part number MMRS-FDP-BASE (sold separately) which greatly simplifies filling and draining water from your loop. Topping off and bleeding air are also much much easier. It also features a telescoping side wall seal which keeps any over fill from splashing down and inside your case and accommodates case thicknesses of 1mm to 6mm.