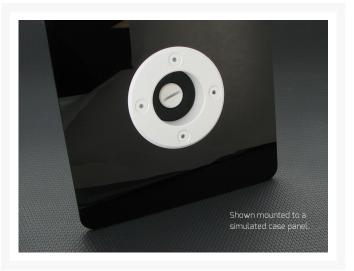

## **Short Description**

Precision machined from aluminum, this FILL DRAIN PORT ROUND CAP is the cap that goes on the outside of your case when you install an external fill or drain port. It is designed to work with the molded Fill/Drain Port End Cap part number MMRS-FDP-BASE (sold separately) which greatly simplifies filling and draining water

#### MMRS-FDP-RC-XX

Precision machined from aluminum, this FILL DRAIN PORT ROUND CAP is the cap that goes on the outside of your case when you install an external fill or drain port. It is designed to work with the molded Fill/Drain Port End Cap part number MMRS-FDP-BASE (sold separately) which greatly simplifies filling and draining water from your loop. Topping off and bleeding air are also much much easier. It also features a telescoping side wall seal which keeps any over fill from splashing down and inside your case and accommodates case thicknesses of 1mm to 6mm.