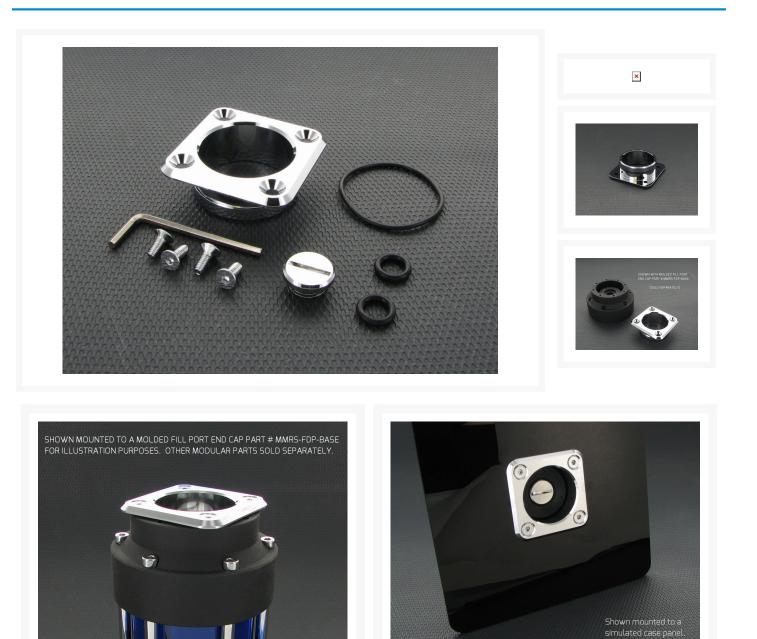

#### MMRS-FDP-SC-XX

Precision machined from aluminum, this FILL DRAIN PORT SQUARE CAP is the cap that goes on the outside of

your case when you install an external fill or drain port. It is designed to work with the molded Fill/Drain Port End Cap part number MMRS-FDP-BASE (sold separately) which greatly simplifies filling and draining water from your loop. Topping off and bleeding air are also much much easier. It also features a telescoping side wall seal which keeps any over fill from splashing down inside your case and accommodates case thicknesses of 1mm to 6mm.

Also comes in a round version (MMRS-FDP-RC-XX).

Includes color matched stainless counter sunk socket head cap screws, a telescoping side wall O ring seal, a color matched stop plug, 2 plug O rings, a mounting template, and a 5mm drill bit for mounting holes.

Included

- 1 machined aluminum cap.
- 4 color matched stainless counter sunk socket head cap screws.
- 1 side seal O ring.
- 1 color matched stop plug.
- 2 stop plug O rings—one color matched, one black.
- 1 drill bit 5mm.
- 1 mounting template.
- Assorted wrenches