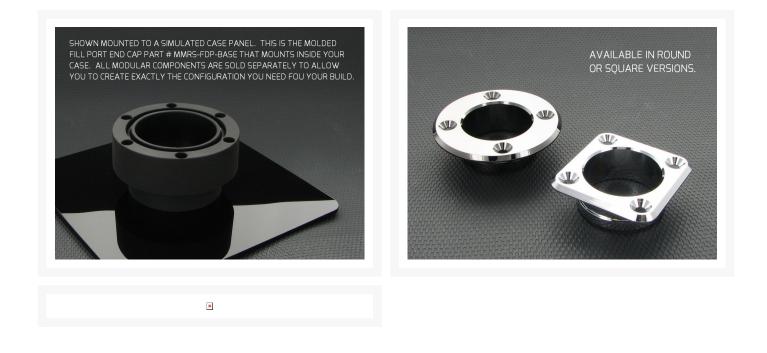

#### MMRS-FDP-SC-XX

Precision machined from aluminum, this FILL DRAIN PORT SQUARE CAP is the cap that goes on the outside of

your case when you install an external fill or drain port. It is designed to work with the molded Fill/Drain Port End Cap part number MMRS-FDP-BASE (sold separately) which greatly simplifies filling and draining water from your loop. Topping off and bleeding air are also much much easier. It also features a telescoping side wall seal which keeps any over fill from splashing down inside your case and accommodates case thicknesses of 1mm to 6mm.

Also comes in a round version (MMRS-FDP-RC-XX).

Includes color matched stainless counter sunk socket head cap screws, a telescoping side wall O ring seal, a color matched stop plug, 2 plug O rings, a mounting template, and a 5mm drill bit for mounting holes.