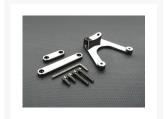

# **Short Description**

Precision machined from aluminum, this 12mm tall RESERVOIR MOUNT ("Grasshopper") allows you to mount your reservoir perpendicular, 60 degrees left, or 60 degrees right. It features a pair of color matched load spreader bars to help minimize point loading on your case panel. Color matched stainless fasteners are socket head cap screws and include a hex wrench. Indents allow for mounting our Dual Bulb CCFL lights.

### MMRS-MT-SAP-XX

Precision machined from aluminum, this 12mm tall RESERVOIR MOUNT ("Grasshopper") allows you to mount your reservoir perpendicular, 60 degrees left, or 60 degrees right. It features a pair of color matched load spreader bars to help minimize point loading on your case panel. Color matched stainless fasteners are socket head cap screws and include a hex wrench. Indents allow for mounting our Dual Bulb CCFL lights.