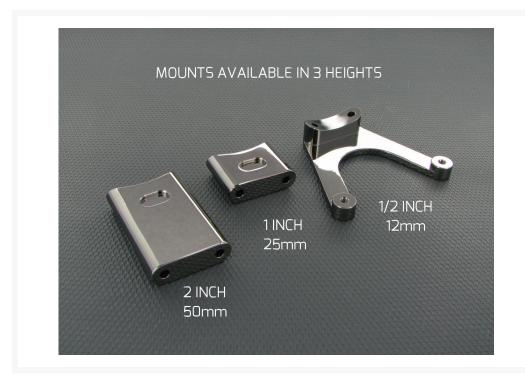

# **Short Description**

Precision machined from aluminum, this 12mm tall RESERVOIR MOUNT ("Grasshopper") allows you to mount your reservoir perpendicular, 60 degrees left, or 60 degrees right. It features a pair of color matched load spreader bars to help minimize point loading on your case panel. Color matched stainless fasteners are socket head cap screws and include a hex wrench. Indents allow for mounting our Dual Bulb CCFL lights.

### MMRS-MT-SAP-XX

Precision machined from aluminum, this 12mm tall RESERVOIR MOUNT ("Grasshopper") allows you to mount your reservoir perpendicular, 60 degrees left, or 60 degrees right. It features a pair of color matched load spreader bars to help minimize point loading on your case panel. Color matched stainless fasteners are socket head cap screws and include a hex wrench. Indents allow for mounting our Dual Bulb CCFL lights.

Also available in a 25mm standard height and a 50mm tall "High Boy" version. Color matched to all 10 Monsoon color finishes used on our full line of Free Center, Carbon, and Chain Gun compression fittings for hard and soft tube, as well as our full line of Rotaries, Light Port Rotaries, specialty plugs, etc.