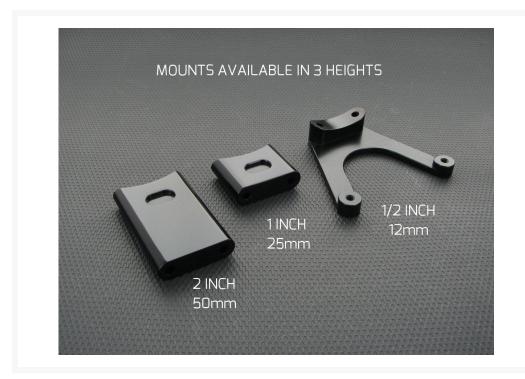

# **Short Description**

Precision machined from aluminum, this 12mm tall RESERVOIR MOUNT ("Grasshopper") allows you to mount your reservoir perpendicular, 60 degrees left, or 60 degrees right. It features a pair of color matched load spreader bars to help minimize point loading on your case panel. Color matched stainless fasteners are socket head cap screws and include a hex wrench. Indents allow for mounting our Dual Bulb CCFL lights.

### MMRS-MT-SAP-XX

Precision machined from aluminum, this 12mm tall RESERVOIR MOUNT ("Grasshopper") allows you to mount your reservoir perpendicular, 60 degrees left, or 60 degrees right. It features a pair of color matched load spreader bars to help minimize point loading on your case panel. Color matched stainless fasteners are socket head cap screws and include a hex wrench. Indents allow for mounting our Dual Bulb CCFL lights.

Also available in a 25mm standard height and a 50mm tall "High Boy" version. Color matched to all 10 Monsoon color finishes used on our full line of Free Center, Carbon, and Chain Gun compression fittings for hard and soft tube, as well as our full line of Rotaries, Light Port Rotaries, specialty plugs, etc.