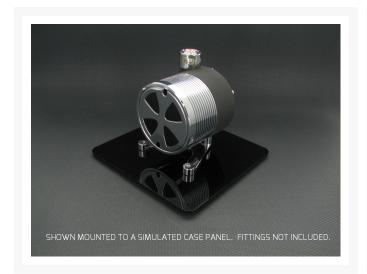

#### MMRS-SAP-XX

Monsoon's awesome new D5 STAND ALONE PUMP featuring a molded nylon body and machined aluminum Motor Mounting Tube with Maltese Cross end cap. Case mounting is via the 12mm tall low profile "Grasshopper" mount that features two load spreader bars to reduce point loading.

Part of Monsoon's Monsoon Modular Reservoir System which you can check out here.

This Stand Alone Pump comes assembled so all you have to do is add your D5 pump. Color matched to all 10 Monsoon color finishes used on our full line of Free Center, Carbon, and Chain Gun compression fittings for hard and soft tube, as well as our full line of Rotaries, Light Port Rotaries, specialty plugs, etc. Fittings not included.

Easily one of the most beautiful D5 pumps on the market.

Be sure to watch our how-to assembly videos below for more information on how and where to use this part in your reservoir build.

3