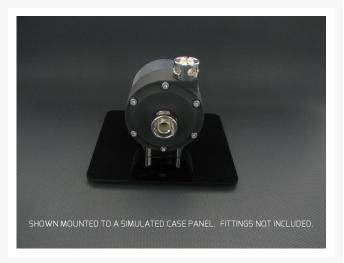

#### MMRS-SAP-XX

Monsoon's awesome new D5 STAND ALONE PUMP featuring a molded nylon body and machined aluminum Motor Mounting Tube with Maltese Cross end cap. Case mounting is via the 12mm tall low profile "Grasshopper" mount that features two load spreader bars to reduce point loading.

Part of Monsoon's Monsoon Modular Reservoir System which you can check out here.

This Stand Alone Pump comes assembled so all you have to do is add your D5 pump. Color matched to all 10 Monsoon color finishes used on our full line of Free Center, Carbon, and Chain Gun compression fittings for hard and soft tube, as well as our full line of Rotaries, Light Port Rotaries, specialty plugs, etc. Fittings not included.

Easily one of the most beautiful D5 pumps on the market.

Be sure to watch our how-to assembly videos below for more information on how and where to use this part in your reservoir build.

3