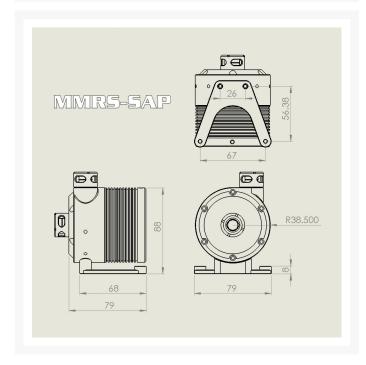

#### MMRS-SAP-XX

Monsoon's awesome new D5 STAND ALONE PUMP featuring a molded nylon body and machined aluminum Motor Mounting Tube with Maltese Cross end cap. Case mounting is via the 12mm tall low profile "Grasshopper" mount that features two load spreader bars to reduce point loading.

Part of Monsoon's Monsoon Modular Reservoir System which you can check out here.

This Stand Alone Pump comes assembled so all you have to do is add your D5 pump. Color matched to all 10 Monsoon color finishes used on our full line of Free Center, Carbon, and Chain Gun compression fittings for hard and soft tube, as well as our full line of Rotaries, Light Port Rotaries, specialty plugs, etc. Fittings not included.