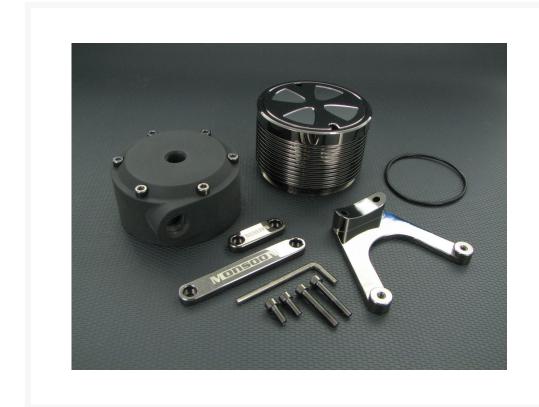

#### MMRS-SAP-XX

Monsoon's awesome new D5 STAND ALONE PUMP featuring a molded nylon body and machined aluminum Motor Mounting Tube with Maltese Cross end cap. Case mounting is via the 12mm tall low profile "Grasshopper" mount that features two load spreader bars to reduce point loading.

Part of Monsoon's Monsoon Modular Reservoir System which you can check out here.

This Stand Alone Pump comes assembled so all you have to do is add your D5 pump. Color matched to all 10 Monsoon color finishes used on our full line of Free Center, Carbon, and Chain Gun compression fittings for hard and soft tube, as well as our full line of Rotaries, Light Port Rotaries, specialty plugs, etc. Fittings not included.

Easily one of the most beautiful D5 pumps on the market.

Be sure to watch our how-to assembly videos below for more information on how and where to use this part in your reservoir build.

3