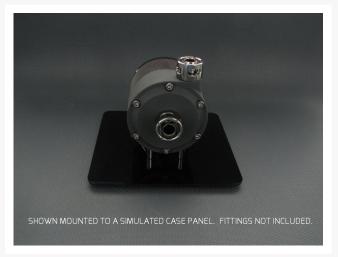

#### MMRS-SAP-XX

Monsoon's awesome new D5 STAND ALONE PUMP featuring a molded nylon body and machined aluminum Motor Mounting Tube with Maltese Cross end cap. Case mounting is via the 12mm tall low profile "Grasshopper" mount that features two load spreader bars to reduce point loading.

Part of Monsoon's Monsoon Modular Reservoir System which you can check out here.

This Stand Alone Pump comes assembled so all you have to do is add your D5 pump. Color matched to all 10 Monsoon color finishes used on our full line of Free Center, Carbon, and Chain Gun compression fittings for hard and soft tube, as well as our full line of Rotaries, Light Port Rotaries, specialty plugs, etc. Fittings not included.