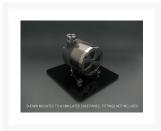

#### MMRS-SAP-XX

Monsoon's awesome new D5 STAND ALONE PUMP featuring a molded nylon body and machined aluminum Motor Mounting Tube with Maltese Cross end cap. Case mounting is via the 12mm tall low profile "Grasshopper" mount that features two load spreader bars to reduce point loading.

Part of Monsoon's Monsoon Modular Reservoir System which you can check out here.

This Stand Alone Pump comes assembled so all you have to do is add your D5 pump. Color matched to all 10 Monsoon color finishes used on our full line of Free Center, Carbon, and Chain Gun compression fittings for hard and soft tube, as well as our full line of Rotaries, Light Port Rotaries, specialty plugs, etc. Fittings not included.