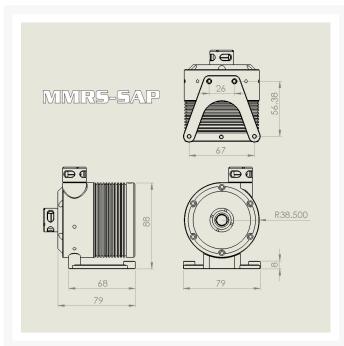

#### MMRS-SAP-XX

Monsoon's awesome new D5 STAND ALONE PUMP featuring a molded nylon body and machined aluminum Motor Mounting Tube with Maltese Cross end cap. Case mounting is via the 12mm tall low profile "Grasshopper" mount that features two load spreader bars to reduce point loading.

# Additional Information

| Brand                    | Monsoon      |
|--------------------------|--------------|
| SKU                      | MMRS-SAP-BC  |
| Weight                   | 2.0000       |
| Color                    | Black Chrome |
| Reservoir Accessory Type | Mounting     |
| Pump Type                | Laing D5     |