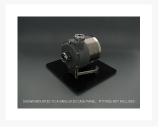

#### MMRS-SAP-XX

Monsoon's awesome new D5 STAND ALONE PUMP featuring a molded nylon body and machined aluminum Motor Mounting Tube with Maltese Cross end cap. Case mounting is via the 12mm tall low profile "Grasshopper" mount that features two load spreader bars to reduce point loading.

Part of Monsoon's Monsoon Modular Reservoir System which you can check out here.

This Stand Alone Pump comes assembled so all you have to do is add your D5 pump. Color matched to all 10 Monsoon color finishes used on our full line of Free Center, Carbon, and Chain Gun compression fittings for hard and soft tube, as well as our full line of Rotaries, Light Port Rotaries, specialty plugs, etc. Fittings not included.