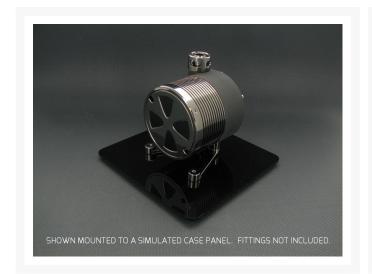

#### MMRS-SAP-XX

Monsoon's awesome new D5 STAND ALONE PUMP featuring a molded nylon body and machined aluminum Motor Mounting Tube with Maltese Cross end cap. Case mounting is via the 12mm tall low profile "Grasshopper" mount that features two load spreader bars to reduce point loading.

Part of Monsoon's Monsoon Modular Reservoir System which you can check out here.

This Stand Alone Pump comes assembled so all you have to do is add your D5 pump. Color matched to all 10 Monsoon color finishes used on our full line of Free Center, Carbon, and Chain Gun compression fittings for hard and soft tube, as well as our full line of Rotaries, Light Port Rotaries, specialty plugs, etc. Fittings not included.