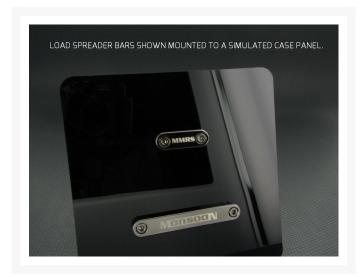

#### MMRS-SAP-XX

Monsoon's awesome new D5 STAND ALONE PUMP featuring a molded nylon body and machined aluminum Motor Mounting Tube with Maltese Cross end cap. Case mounting is via the 12mm tall low profile "Grasshopper" mount that features two load spreader bars to reduce point loading.