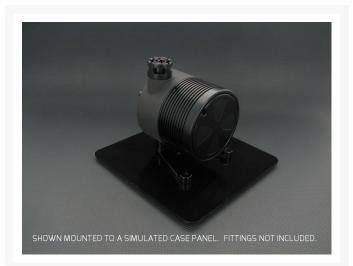

#### MMRS-SAP-XX

Monsoon's awesome new D5 STAND ALONE PUMP featuring a molded nylon body and machined aluminum Motor Mounting Tube with Maltese Cross end cap. Case mounting is via the 12mm tall low profile "Grasshopper" mount that features two load spreader bars to reduce point loading.

Part of Monsoon's Monsoon Modular Reservoir System which you can check out here.

This Stand Alone Pump comes assembled so all you have to do is add your D5 pump. Color matched to all 10 Monsoon color finishes used on our full line of Free Center, Carbon, and Chain Gun compression fittings for hard and soft tube, as well as our full line of Rotaries, Light Port Rotaries, specialty plugs, etc. Fittings not included.