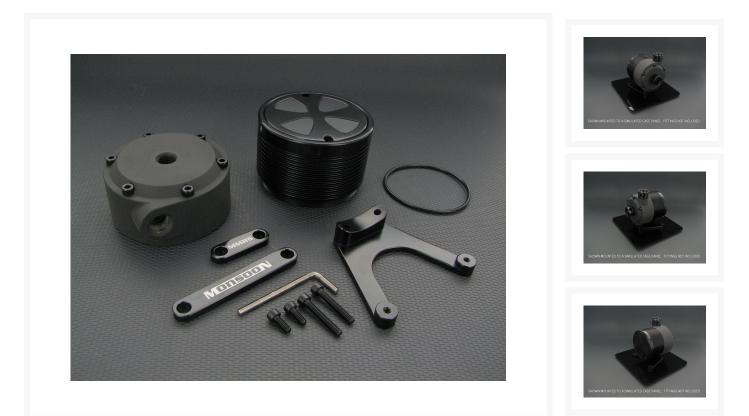

#### MMRS-SAP-XX

Monsoon's awesome new D5 STAND ALONE PUMP featuring a molded nylon body and machined aluminum Motor Mounting Tube with Maltese Cross end cap. Case mounting is via the 12mm tall low profile "Grasshopper" mount that features two load spreader bars to reduce point loading.

Part of Monsoon's Monsoon Modular Reservoir System which you can check out here.

This Stand Alone Pump comes assembled so all you have to do is add your D5 pump. Color matched to all 10 Monsoon color finishes used on our full line of Free Center, Carbon, and Chain Gun compression fittings for hard and soft tube, as well as our full line of Rotaries, Light Port Rotaries, specialty plugs, etc. Fittings not included.