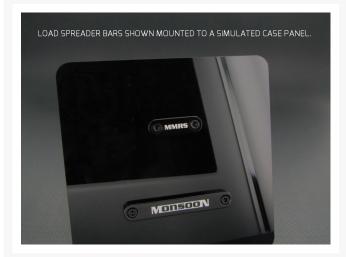

#### MMRS-SAP-XX

Monsoon's awesome new D5 STAND ALONE PUMP featuring a molded nylon body and machined aluminum Motor Mounting Tube with Maltese Cross end cap. Case mounting is via the 12mm tall low profile "Grasshopper" mount that features two load spreader bars to reduce point loading.