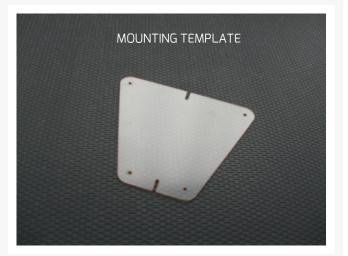

#### MMRS-SAP-XX

Monsoon's awesome new D5 STAND ALONE PUMP featuring a molded nylon body and machined aluminum Motor Mounting Tube with Maltese Cross end cap. Case mounting is via the 12mm tall low profile "Grasshopper" mount that features two load spreader bars to reduce point loading.