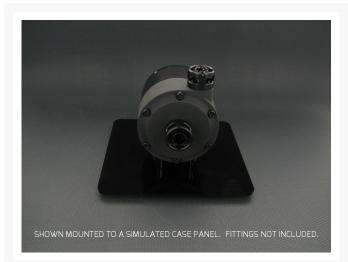

#### MMRS-SAP-XX

Monsoon's awesome new D5 STAND ALONE PUMP featuring a molded nylon body and machined aluminum Motor Mounting Tube with Maltese Cross end cap. Case mounting is via the 12mm tall low profile "Grasshopper" mount that features two load spreader bars to reduce point loading.

Part of Monsoon's Monsoon Modular Reservoir System which you can check out here.

This Stand Alone Pump comes assembled so all you have to do is add your D5 pump. Color matched to all 10 Monsoon color finishes used on our full line of Free Center, Carbon, and Chain Gun compression fittings for hard and soft tube, as well as our full line of Rotaries, Light Port Rotaries, specialty plugs, etc. Fittings not included.