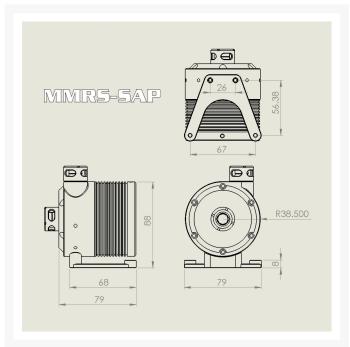

#### MMRS-SAP-XX

Monsoon's awesome new D5 STAND ALONE PUMP featuring a molded nylon body and machined aluminum Motor Mounting Tube with Maltese Cross end cap. Case mounting is via the 12mm tall low profile "Grasshopper" mount that features two load spreader bars to reduce point loading.