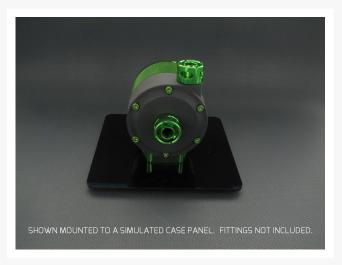

#### MMRS-SAP-XX

Monsoon's awesome new D5 STAND ALONE PUMP featuring a molded nylon body and machined aluminum Motor Mounting Tube with Maltese Cross end cap. Case mounting is via the 12mm tall low profile "Grasshopper" mount that features two load spreader bars to reduce point loading.

Part of Monsoon's Monsoon Modular Reservoir System which you can check out here.

This Stand Alone Pump comes assembled so all you have to do is add your D5 pump. Color matched to all 10 Monsoon color finishes used on our full line of Free Center, Carbon, and Chain Gun compression fittings for hard and soft tube, as well as our full line of Rotaries, Light Port Rotaries, specialty plugs, etc. Fittings not included.

Easily one of the most beautiful D5 pumps on the market.

Be sure to watch our how-to assembly videos below for more information on how and where to use this part in your reservoir build.

3