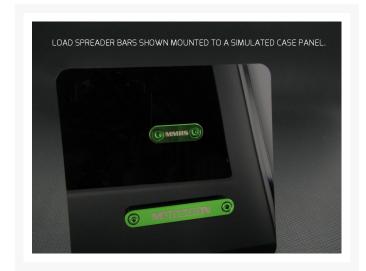

#### MMRS-SAP-XX

Monsoon's awesome new D5 STAND ALONE PUMP featuring a molded nylon body and machined aluminum Motor Mounting Tube with Maltese Cross end cap. Case mounting is via the 12mm tall low profile "Grasshopper" mount that features two load spreader bars to reduce point loading.

Part of Monsoon's Monsoon Modular Reservoir System which you can check out here.

This Stand Alone Pump comes assembled so all you have to do is add your D5 pump. Color matched to all 10 Monsoon color finishes used on our full line of Free Center, Carbon, and Chain Gun compression fittings for hard and soft tube, as well as our full line of Rotaries, Light Port Rotaries, specialty plugs, etc. Fittings not included.