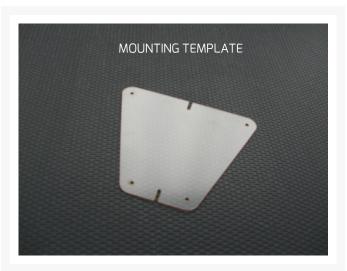

#### MMRS-SAP-XX

Monsoon's awesome new D5 STAND ALONE PUMP featuring a molded nylon body and machined aluminum Motor Mounting Tube with Maltese Cross end cap. Case mounting is via the 12mm tall low profile "Grasshopper" mount that features two load spreader bars to reduce point loading.