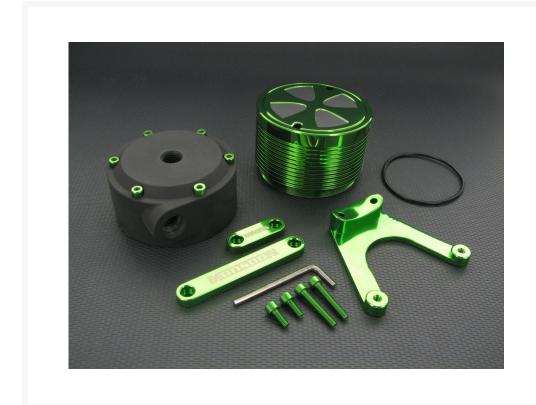

#### MMRS-SAP-XX

Monsoon's awesome new D5 STAND ALONE PUMP featuring a molded nylon body and machined aluminum Motor Mounting Tube with Maltese Cross end cap. Case mounting is via the 12mm tall low profile "Grasshopper" mount that features two load spreader bars to reduce point loading.

Part of Monsoon's Monsoon Modular Reservoir System which you can check out here.

This Stand Alone Pump comes assembled so all you have to do is add your D5 pump. Color matched to all 10 Monsoon color finishes used on our full line of Free Center, Carbon, and Chain Gun compression fittings for hard and soft tube, as well as our full line of Rotaries, Light Port Rotaries, specialty plugs, etc. Fittings not included.

Easily one of the most beautiful D5 pumps on the market.

Be sure to watch our how-to assembly videos below for more information on how and where to use this part in your reservoir build.

3