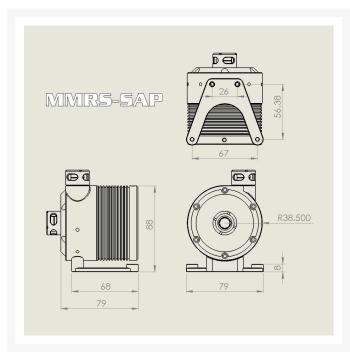

#### MMRS-SAP-XX

Monsoon's awesome new D5 STAND ALONE PUMP featuring a molded nylon body and machined aluminum Motor Mounting Tube with Maltese Cross end cap. Case mounting is via the 12mm tall low profile "Grasshopper" mount that features two load spreader bars to reduce point loading.

# Additional Information

| Brand                    | Monsoon     |
|--------------------------|-------------|
| SKU                      | MMRS-SAP-GR |
| Weight                   | 3.0000      |
| Color                    | Green       |
| Reservoir Accessory Type | Mounting    |
| Pump Type                | Laing D5    |