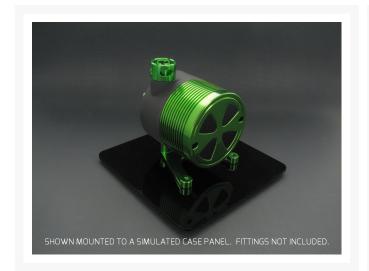

#### MMRS-SAP-XX

Monsoon's awesome new D5 STAND ALONE PUMP featuring a molded nylon body and machined aluminum Motor Mounting Tube with Maltese Cross end cap. Case mounting is via the 12mm tall low profile "Grasshopper" mount that features two load spreader bars to reduce point loading.

Part of Monsoon's Monsoon Modular Reservoir System which you can check out here.

This Stand Alone Pump comes assembled so all you have to do is add your D5 pump. Color matched to all 10 Monsoon color finishes used on our full line of Free Center, Carbon, and Chain Gun compression fittings for hard and soft tube, as well as our full line of Rotaries, Light Port Rotaries, specialty plugs, etc. Fittings not included.

Easily one of the most beautiful D5 pumps on the market.

Be sure to watch our how-to assembly videos below for more information on how and where to use this part in your reservoir build.

3