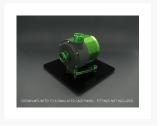

#### MMRS-SAP-XX

Monsoon's awesome new D5 STAND ALONE PUMP featuring a molded nylon body and machined aluminum Motor Mounting Tube with Maltese Cross end cap. Case mounting is via the 12mm tall low profile "Grasshopper" mount that features two load spreader bars to reduce point loading.

Part of Monsoon's Monsoon Modular Reservoir System which you can check out here.

This Stand Alone Pump comes assembled so all you have to do is add your D5 pump. Color matched to all 10 Monsoon color finishes used on our full line of Free Center, Carbon, and Chain Gun compression fittings for hard and soft tube, as well as our full line of Rotaries, Light Port Rotaries, specialty plugs, etc. Fittings not included.

Easily one of the most beautiful D5 pumps on the market.

Be sure to watch our how-to assembly videos below for more information on how and where to use this part in your reservoir build.

3