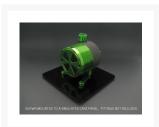

#### MMRS-SAP-XX

Monsoon's awesome new D5 STAND ALONE PUMP featuring a molded nylon body and machined aluminum Motor Mounting Tube with Maltese Cross end cap. Case mounting is via the 12mm tall low profile "Grasshopper" mount that features two load spreader bars to reduce point loading.

Part of Monsoon's Monsoon Modular Reservoir System which you can check out here.

This Stand Alone Pump comes assembled so all you have to do is add your D5 pump. Color matched to all 10 Monsoon color finishes used on our full line of Free Center, Carbon, and Chain Gun compression fittings for hard and soft tube, as well as our full line of Rotaries, Light Port Rotaries, specialty plugs, etc. Fittings not included.

Easily one of the most beautiful D5 pumps on the market.

Be sure to watch our how-to assembly videos below for more information on how and where to use this part in your reservoir build.

3