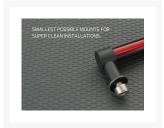

They feature 6 mm diameter colored acrylic lenses over bright white bulbs so you get light that is bright and very color correct—red light that is actually a deep red rather than pink for example. The end mounts are very small, discrete, and use screws—no bulky acrylic cubes, no supposedly self sticking Velcro pads that look bad and fall off every time your case warms up.