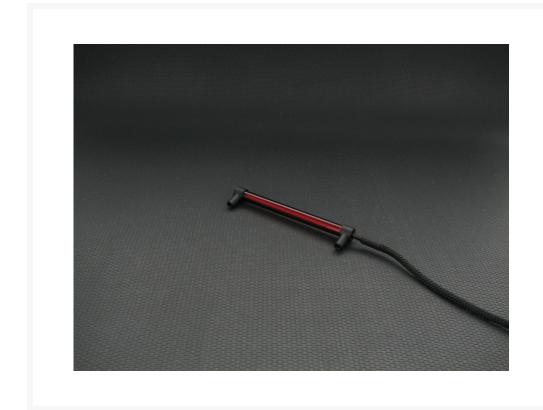

#### ST-CCFL-XXX-2P-XX

These CCFL two packs (two single bulbs) are matched to Monsoon's Modular Reservoir System CCFL lights allowing you to exactly match the lighting on your reservoir to lighting in other locations in your case.

They feature 6 mm diameter colored acrylic lenses over bright white bulbs so you get light that is bright and very color correct—red light that is actually a deep red rather than pink for example. The end mounts are very small, discrete, and use screws—no bulky acrylic cubes, no supposedly self sticking Velcro pads that look bad and fall off every time your case warms up.

They do not include an inverter—no cheesy little blue box inverter with the high pitch whine and wire harness that no serious modder ever uses anyway—you can find pro class inverters here.

Be sure to watch our how-to assembly videos below for more information on how and where to use this part in your reservoir build.