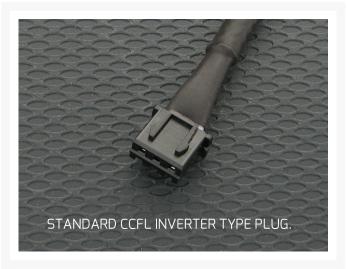

They do not include an inverter—no cheesy little blue box inverter with the high pitch whine and wire harness that no serious modder ever uses anyway—you can find pro class inverters here.

Be sure to watch our how-to assembly videos below for more information on how and where to use this part in your reservoir build.