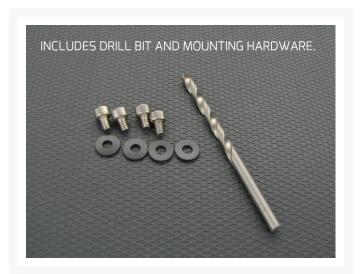

They do not include an inverter—no cheesy little blue box inverter with the high pitch whine and wire harness that no serious modder ever uses anyway—you can find pro class inverters here.

Be sure to watch our how-to assembly videos below for more information on how and where to use this part in your reservoir build.