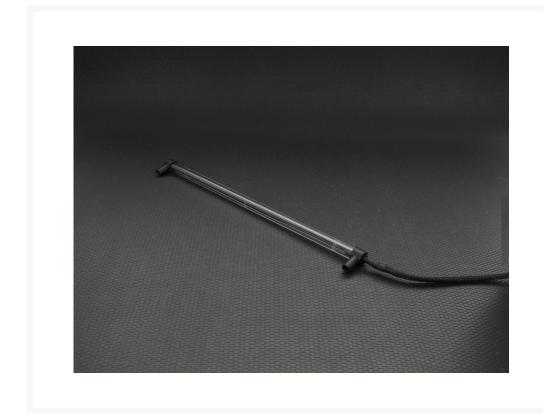

#### ST-CCFL-XXX-2P-XX

These CCFL two packs (two single bulbs) are matched to Monsoon's Modular Reservoir System CCFL lights allowing you to exactly match the lighting on your reservoir to lighting in other locations in your case.

They feature 6 mm diameter colored acrylic lenses over bright white bulbs so you get light that is bright and very color correct—red light that is actually a deep red rather than pink for example. The end mounts are very small, discrete, and use screws—no bulky acrylic cubes, no supposedly self sticking Velcro pads that look bad and fall off every time your case warms up.