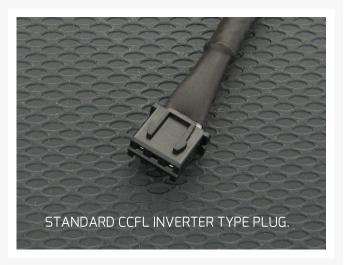

They do not include an inverter—no cheesy little blue box inverter with the high pitch whine and wire harness that no serious modder ever uses anyway—you can find pro class inverters here.

Be sure to watch our how-to assembly videos below for more information on how and where to use this part in your reservoir build.