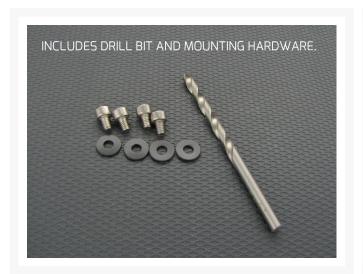

They feature 6 mm diameter colored acrylic lenses over bright white bulbs so you get light that is bright and very color correct—red light that is actually a deep red rather than pink for example. The end mounts are very small, discrete, and use screws—no bulky acrylic cubes, no supposedly self sticking Velcro pads that look bad and fall off every time your case warms up.