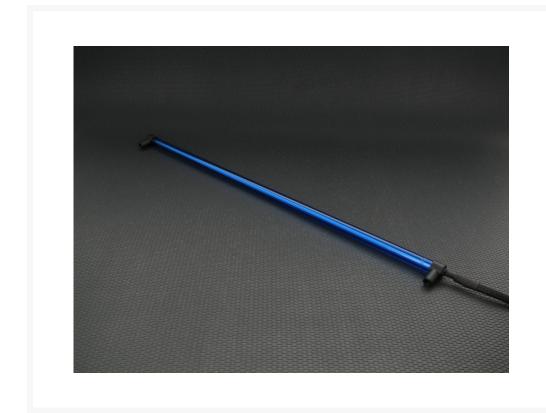

### **Short Description**

These CCFL two packs (two single bulbs) are matched to Monsoon's Modular Reservoir System CCFL lights allowing you to exactly match the lighting on your reservoir to lighting in other locations in your case.

#### ST-CCFL-XXX-2P-XX

These CCFL two packs (two single bulbs) are matched to Monsoon's Modular Reservoir System CCFL lights allowing you to exactly match the lighting on your reservoir to lighting in other locations in your case.

They feature 6 mm diameter colored acrylic lenses over bright white bulbs so you get light that is bright and very color correct—red light that is actually a deep red rather than pink for example. The end mounts are very small, discrete, and use screws—no bulky acrylic cubes, no supposedly self sticking Velcro pads that look bad and fall off every time your case warms up.