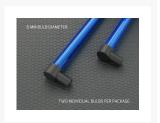

They feature 6 mm diameter colored acrylic lenses over bright white bulbs so you get light that is bright and very color correct—red light that is actually a deep red rather than pink for example. The end mounts are very small, discrete, and use screws—no bulky acrylic cubes, no supposedly self sticking Velcro pads that look bad and fall off every time your case warms up.