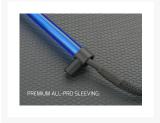

They feature 6 mm diameter colored acrylic lenses over bright white bulbs so you get light that is bright and very color correct—red light that is actually a deep red rather than pink for example. The end mounts are very small, discrete, and use screws—no bulky acrylic cubes, no supposedly self sticking Velcro pads that look bad and fall off every time your case warms up.

They do not include an inverter—no cheesy little blue box inverter with the high pitch whine and wire harness that no serious modder ever uses anyway—you can find pro class inverters here.

Be sure to watch our how-to assembly videos below for more information on how and where to use this part in your reservoir build.