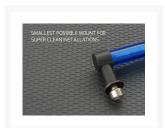

They feature 6 mm diameter colored acrylic lenses over bright white bulbs so you get light that is bright and very color correct—red light that is actually a deep red rather than pink for example. The end mounts are very small, discrete, and use screws—no bulky acrylic cubes, no supposedly self sticking Velcro pads that look bad and fall off every time your case warms up.