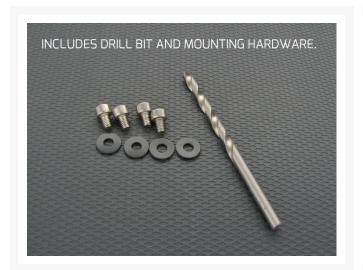

They feature 6 mm diameter colored acrylic lenses over bright white bulbs so you get light that is bright and very color correct—red light that is actually a deep red rather than pink for example. The end mounts are very small, discrete, and use screws—no bulky acrylic cubes, no supposedly self sticking Velcro pads that look bad and fall off every time your case warms up.