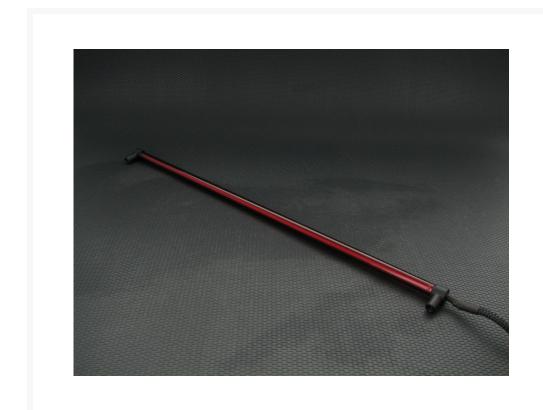

#### ST-CCFL-XXX-2P-XX

These CCFL two packs (two single bulbs) are matched to Monsoon's Modular Reservoir System CCFL lights allowing you to exactly match the lighting on your reservoir to lighting in other locations in your case.

They feature 6 mm diameter colored acrylic lenses over bright white bulbs so you get light that is bright and very color correct—red light that is actually a deep red rather than pink for example. The end mounts are very small, discrete, and use screws—no bulky acrylic cubes, no supposedly self sticking Velcro pads that look bad and fall off every time your case warms up.