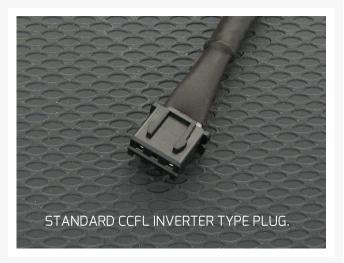

They do not include an inverter—no cheesy little blue box inverter with the high pitch whine and wire harness that no serious modder ever uses anyway—you can find pro class inverters here.

Be sure to watch our how-to assembly videos below for more information on how and where to use this part in your reservoir build.