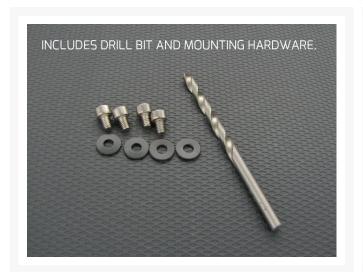

They feature 6 mm diameter colored acrylic lenses over bright white bulbs so you get light that is bright and very color correct—red light that is actually a deep red rather than pink for example. The end mounts are very small, discrete, and use screws—no bulky acrylic cubes, no supposedly self sticking Velcro pads that look bad and fall off every time your case warms up.