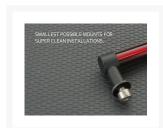

They feature 6 mm diameter colored acrylic lenses over bright white bulbs so you get light that is bright and very color correct—red light that is actually a deep red rather than pink for example. The end mounts are very small, discrete, and use screws—no bulky acrylic cubes, no supposedly self sticking Velcro pads that look bad and fall off every time your case warms up.