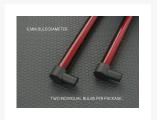

#### ST-CCFL-XXX-2P-XX

These CCFL two packs (two single bulbs) are matched to Monsoon's Modular Reservoir System CCFL lights allowing you to exactly match the lighting on your reservoir to lighting in other locations in your case.

They feature 6 mm diameter colored acrylic lenses over bright white bulbs so you get light that is bright and very color correct—red light that is actually a deep red rather than pink for example. The end mounts are very small, discrete, and use screws—no bulky acrylic cubes, no supposedly self sticking Velcro pads that look bad and fall off every time your case warms up.