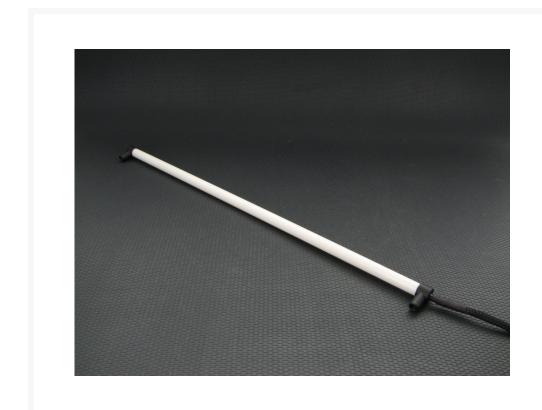

# Monsoon MMRS 300mm CCFL Bulb Two-Pack -White

\$8.25

They feature 6 mm diameter colored acrylic lenses over bright white bulbs so you get light that is bright and very color correct—red light that is actually a deep red rather than pink for example. The end mounts are very small, discrete, and use screws—no bulky acrylic cubes, no supposedly self sticking Velcro pads that look bad and fall off every time your case warms up.