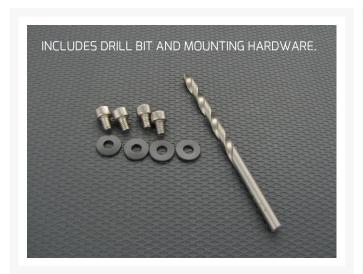

They do not include an inverter—no cheesy little blue box inverter with the high pitch whine and wire harness that no serious modder ever uses anyway—you can find pro class inverters here.

Be sure to watch our how-to assembly videos below for more information on how and where to use this part in your reservoir build.