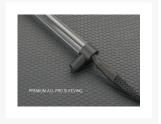

They feature 6 mm diameter colored acrylic lenses over bright white bulbs so you get light that is bright and very color correct—red light that is actually a deep red rather than pink for example. The end mounts are very small, discrete, and use screws—no bulky acrylic cubes, no supposedly self sticking Velcro pads that look bad and fall off every time your case warms up.

They do not include an inverter—no cheesy little blue box inverter with the high pitch whine and wire harness

that no serious modder ever uses anyway—you can find pro class inverters here.

Be sure to watch our how-to assembly videos below for more information on how and where to use this part in your reservoir build.