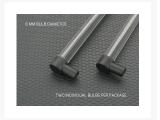

## **Short Description**

These CCFL two packs (two single bulbs) are matched to Monsoon's Modular Reservoir System CCFL lights allowing you to exactly match the lighting on your reservoir to lighting in other locations in your case.

#### ST-CCFL-XXX-2P-XX

These CCFL two packs (two single bulbs) are matched to Monsoon's Modular Reservoir System CCFL lights allowing you to exactly match the lighting on your reservoir to lighting in other locations in your case.

They feature 6 mm diameter colored acrylic lenses over bright white bulbs so you get light that is bright and very color correct—red light that is actually a deep red rather than pink for example. The end mounts are very small, discrete, and use screws—no bulky acrylic cubes, no supposedly self sticking Velcro pads that look bad and fall off every time your case warms up.