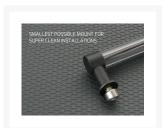

They feature 6 mm diameter colored acrylic lenses over bright white bulbs so you get light that is bright and very color correct—red light that is actually a deep red rather than pink for example. The end mounts are very small, discrete, and use screws—no bulky acrylic cubes, no supposedly self sticking Velcro pads that look bad and fall off every time your case warms up.