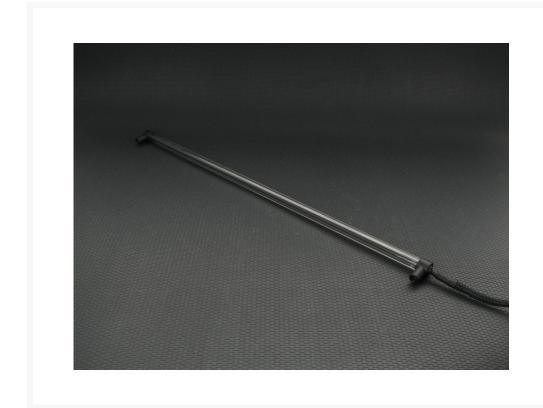

# Monsoon MMRS 300mm CCFL Bulb Two-Pack - UV

\$8.95

## **Short Description**

These CCFL two packs (two single bulbs) are matched to Monsoon's Modular Reservoir System CCFL lights allowing you to exactly match the lighting on your reservoir to lighting in other locations in your case.

#### ST-CCFL-XXX-2P-XX

These CCFL two packs (two single bulbs) are matched to Monsoon's Modular Reservoir System CCFL lights allowing you to exactly match the lighting on your reservoir to lighting in other locations in your case.

They feature 6 mm diameter colored acrylic lenses over bright white bulbs so you get light that is bright and very color correct—red light that is actually a deep red rather than pink for example. The end mounts are very small, discrete, and use screws—no bulky acrylic cubes, no supposedly self sticking Velcro pads that look bad and fall off every time your case warms up.