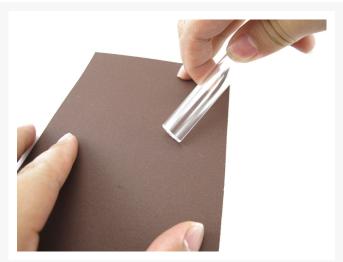

- 1. Insert the Bending Rubber into the acrylic/PETG tube
- 2. Heat the tube at the bend point, using a heat gun or hair dryer (not supplied)
- 3. Insert the heated tube into the acrylic/PETG Easy Bending Tool
- 4. Bend the tube to the required radius and allow to cool
- 5. Remove the Bending Rubber from the tube
- 6. Use the Heavy Duty Hose Cutter to trim the tube to the required length
- 7. Insert each end of the trimmed tube to the acrylic/PETG Chamfer tool and rotate anticlockwise
- 8. Use the Sand Paper to clean up the chamfered edges

#### Kit includes:

- Heavy Duty Hose Cutter The heavy duty cutter can cut through PETG tubing as effortlessly as you would cut flexible PVC tubing. Easily cut PETG rigid tubing without the need for a saw.
- PETG Easy Bending Tool This tool allows you to easily bend PETG tubing at an angle between 0 and 180 degrees. Just heat the tubing with the bending rubber inserted, insert the tube into the tool and bend it to the required radius. This simple tool takes the guess work and difficulty out of bending rigid tube.
- Bending Rubber Solid rubber extrusion for bending PETG tubing. Insert into the tube before bending, to stop the PETG tube kinking, or deforming.
- PETG Chamfer Tool Quickly chamfer the edges of PETG tubing by using this handy tool. Just insert the tubing and turn anticlockwise.
- PETG Edging Sandpaper Ideal for sanding the edges of PETG tubing, after using a chamfer tool.