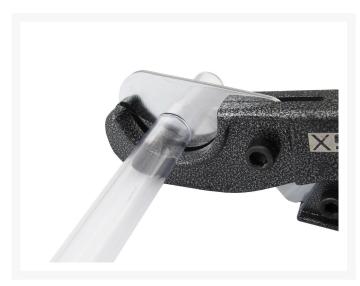

- 1. Insert the Bending Rubber into the acrylic/PETG tube
- 2. Heat the tube at the bend point, using a heat gun or hair dryer (not supplied)
- 3. Insert the heated tube into the acrylic/PETG Easy Bending Tool
- 4. Bend the tube to the required radius and allow to cool
- 5. Remove the Bending Rubber from the tube
- 6. Use the Heavy Duty Hose Cutter to trim the tube to the required length
- 7. Insert each end of the trimmed tube to the acrylic/PETG Chamfer tool and rotate anticlockwise
- 8. Use the Sand Paper to clean up the chamfered edges

#### Kit includes:

- Heavy Duty Hose Cutter The heavy duty cutter can cut through PETG tubing as effortlessly as you would cut flexible PVC tubing. Easily cut PETG rigid tubing without the need for a saw.
- PETG Easy Bending Tool This tool allows you to easily bend PETG tubing at an angle between 0 and 180 degrees. Just heat the tubing with the bending rubber inserted, insert the tube into the tool and bend it to the required radius. This simple tool takes the guess work and difficulty out of bending rigid tube.
- Bending Rubber Solid rubber extrusion for bending PETG tubing. Insert into the tube before bending, to stop the PETG tube kinking, or deforming.
- PETG Chamfer Tool Quickly chamfer the edges of PETG tubing by using this handy tool. Just insert the tubing and turn anticlockwise.
- PETG Edging Sandpaper Ideal for sanding the edges of PETG tubing, after using a chamfer tool.