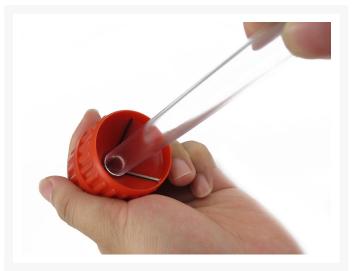

- 1. Insert the Bending Rubber into the acrylic/PETG tube
- 2. Heat the tube at the bend point, using a heat gun or hair dryer (not supplied)
- 3. Insert the heated tube into the acrylic/PETG Easy Bending Tool
- 4. Bend the tube to the required radius and allow to cool
- 5. Remove the Bending Rubber from the tube
- 6. Use the Heavy Duty Hose Cutter to trim the tube to the required length
- 7. Insert each end of the trimmed tube to the acrylic/PETG Chamfer tool and rotate anticlockwise
- 8. Use the Sand Paper to clean up the chamfered edges

#### Kit includes:

- Heavy Duty Hose Cutter The heavy duty cutter can cut through PETG tubing as effortlessly as you would cut flexible PVC tubing. Easily cut PETG rigid tubing without the need for a saw.
- PETG Easy Bending Tool This tool allows you to easily bend PETG tubing at an angle between 0 and 180 degrees. Just heat the tubing with the bending rubber inserted, insert the tube into the tool and bend it to the required radius. This simple tool takes the guess work and difficulty out of bending rigid tube.
- Bending Rubber Solid rubber extrusion for bending PETG tubing. Insert into the tube before bending, to stop the PETG tube kinking, or deforming.
- PETG Chamfer Tool Quickly chamfer the edges of PETG tubing by using this handy tool. Just insert the tubing and turn anticlockwise.
- PETG Edging Sandpaper Ideal for sanding the edges of PETG tubing, after using a chamfer tool.