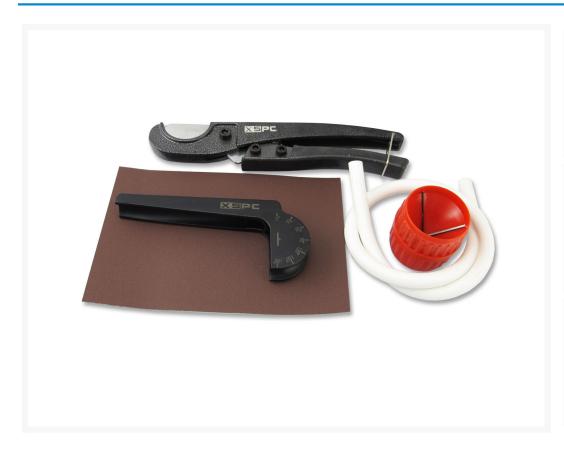

## Description

The Acrylic/PETG Easy Cut / Easy Bend Toolkit, takes the hard work out of using rigid tubing. These kits are made for tubing with 10mm inner diameter and 12-14 outer diameter. Just follow these simple steps:

- 1. Insert the Bending Rubber into the acrylic/PETG tube
- 2. Heat the tube at the bend point, using a heat gun or hair dryer (not supplied)
- 3. Insert the heated tube into the acrylic/PETG Easy Bending Tool
- 4. Bend the tube to the required radius and allow to cool
- 5. Remove the Bending Rubber from the tube
- 6. Use the Heavy Duty Hose Cutter to trim the tube to the required length
- 7. Insert each end of the trimmed tube to the acrylic/PETG Chamfer tool and rotate anticlockwise
- 8. Use the Sand Paper to clean up the chamfered edges

#### Kit includes:

- Heavy Duty Hose Cutter The heavy duty cutter can cut through PETG tubing as effortlessly as you would cut flexible PVC tubing. Easily cut PETG rigid tubing without the need for a saw.
- PETG Easy Bending Tool This tool allows you to easily bend PETG tubing at an angle between 0 and 180 degrees. Just heat the tubing with the bending rubber inserted, insert the tube into the tool and bend it to the required radius. This simple tool takes the guess work and difficulty out of bending rigid tube.
- Bending Rubber Solid rubber extrusion for bending PETG tubing. Insert into the tube before bending, to stop the PETG tube kinking, or deforming.
- PETG Chamfer Tool Quickly chamfer the edges of PETG tubing by using this handy tool. Just insert the tubing and turn anticlockwise.
- PETG Edging Sandpaper Ideal for sanding the edges of PETG tubing, after using a chamfer tool.