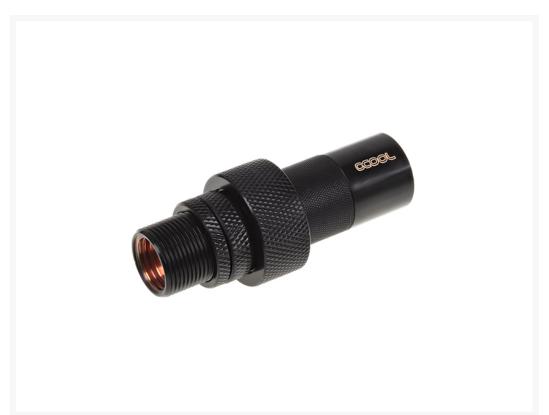

# Alphacool HF Quick Release Connector Kit with Bulkhead G1/4 Inner Thread - Deep Black

\$14.75

# Description

Alphacool HF quick release connector with bulkhead G1 / 4 IG - Deep Black

Alphacool's new quick-release coupling sets have been newly developed to offer extra security. For this reason, these couplings do not use a "click" mechanism but are bolted with a nut. The couplings can be no longer accidentally unlocked.

The couplings do not affect the flow rate of your loop. When unlocking both sides of the coupling sealed completely.

They have a ¼" internal thread on both sides so your choice of fitting can be used.

### Technical specifications:

• Dimensions (L x D): 63.9 x 26,1mm

• Material: brass black

• Thread: 2x 1/4 "

Diameter bulkhead thread: 16mmSchott Thread Length: 15mm