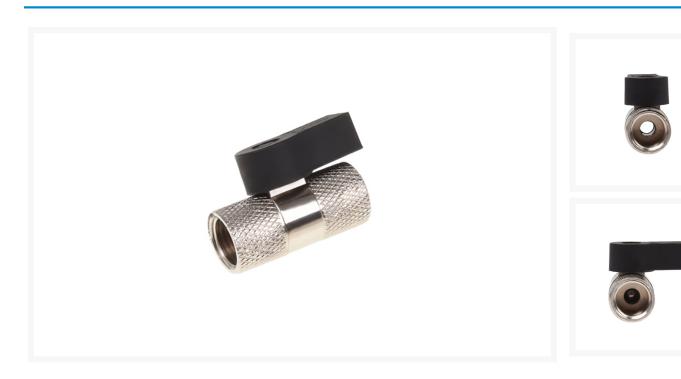

## **Product Images**

## Description

Alphacool's fitting series is future-oriented and characterized by excellent workmanship.

The inside scoop closes absolutely tight, thus preventing further escape of liquid. On both sides all 1/4" connections with a maximum thread length of 6mm can be screwed.

This ball valve is available in two different color versions: Chrome and Black Nickel.