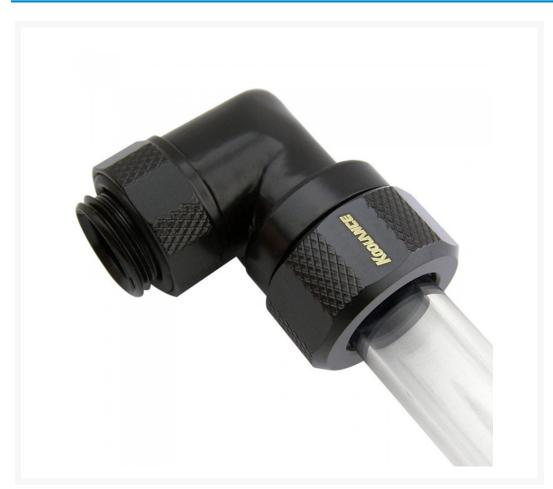

# Rotary Elbow Compression Fitting for OD 12mm Rigid Tubing - Black

\$14.49

## **Product Images**