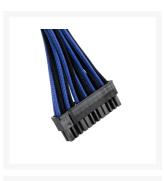

Our extension kits even come with a set of CableMod cable combs as a special bonus!

Here's what you get inside the package:

- 1 x 24-pin ATX extension cable (30cm)
- 1 x 4+4 pin EPS extension cable (45cm)
- 2 x 6-pin PCI-e extension cables (45cm)
- 2 x 24-pin cable combs
- 2 x 8-pin cable combs
- 4 x 6 pin cable combs