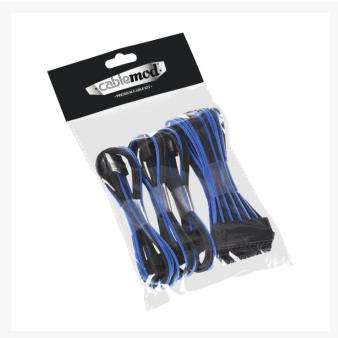

# CableMod Basic Cable Extension Kit - 6+6 Pin

Series - Black/Blue

\$19.95 was \$29.95

Our extension kits even come with a set of CableMod cable combs as a special bonus!

Here's what you get inside the package:

- 1 x 24-pin ATX extension cable (30cm)
- 1 x 4+4 pin EPS extension cable (45cm)
- 2 x 6-pin PCI-e extension cables (45cm)
- 2 x 24-pin cable combs
- 2 x 8-pin cable combs
- 4 x 6 pin cable combs