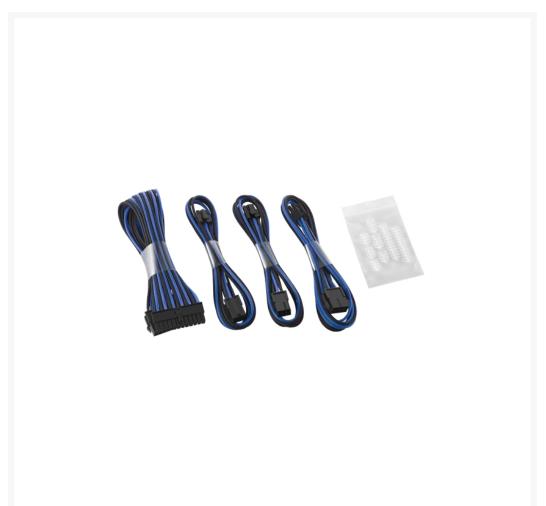

Our extension kits even come with a set of CableMod cable combs as a special bonus!

Here's what you get inside the package:

- 1 x 24-pin ATX extension cable (30cm)
- 1 x 4+4 pin EPS extension cable (45cm)
- 2 x 6-pin PCI-e extension cables (45cm)
- 2 x 24-pin cable combs
- 2 x 8-pin cable combs
- 4 x 6 pin cable combs