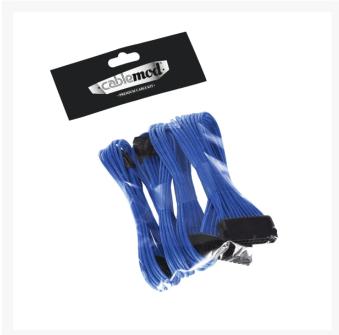

# CableMod Basic Cable Extension Kit - 8+6 Pin Series - Blue

\$19.95 was \$29.95

# **Short Description**

Bring a professionally sleeved look to your system with the CableMod Basic Cable Extension Kit. Designed for use with graphics cards with one 8-pin port and one 6-pin port, this selection of extensions includes the most popular and visible cables, and is a great way to give your system a splash of style without breaking the bank.

### Description

Bring a professionally sleeved look to your system with the CableMod Basic Cable Extension Kit. Designed for

use with graphics cards with one 8-pin port and one 6-pin port, this selection of extensions includes the most popular and visible cables, and is a great way to give your system a splash of style without breaking the bank.

Our extension kits even come with a set of CableMod cable combs as a special bonus!

Here's what you get inside the package:

- 1 x 24-pin ATX extension cable (30cm)
- 1 x 4+4 pin EPS extension cable (45cm)
- 1 x 8-pin PCI-e extension cable (45cm)
- 1 x 6-pin PCI-e extension cable (45cm)
- 2 x 24-pin cable combs
- 4 x 8-pin cable combs
- 2 x 6 pin cable combs