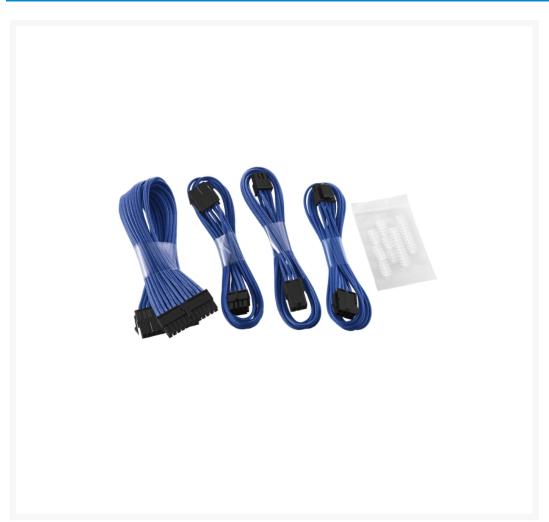

# **Short Description**

Bring a professionally sleeved look to your system with the CableMod Basic Cable Extension Kit. Designed for use with graphics cards with one 8-pin port and one 6-pin port, this selection of extensions includes the most popular and visible cables, and is a great way to give your system a splash of style without breaking the bank.

### Description

Bring a professionally sleeved look to your system with the CableMod Basic Cable Extension Kit. Designed for

use with graphics cards with one 8-pin port and one 6-pin port, this selection of extensions includes the most popular and visible cables, and is a great way to give your system a splash of style without breaking the bank.

Our extension kits even come with a set of CableMod cable combs as a special bonus!

Here's what you get inside the package:

- 1 x 24-pin ATX extension cable (30cm)
- 1 x 4+4 pin EPS extension cable (45cm)
- 1 x 8-pin PCI-e extension cable (45cm)
- 1 x 6-pin PCI-e extension cable (45cm)
- 2 x 24-pin cable combs
- 4 x 8-pin cable combs
- 2 x 6 pin cable combs