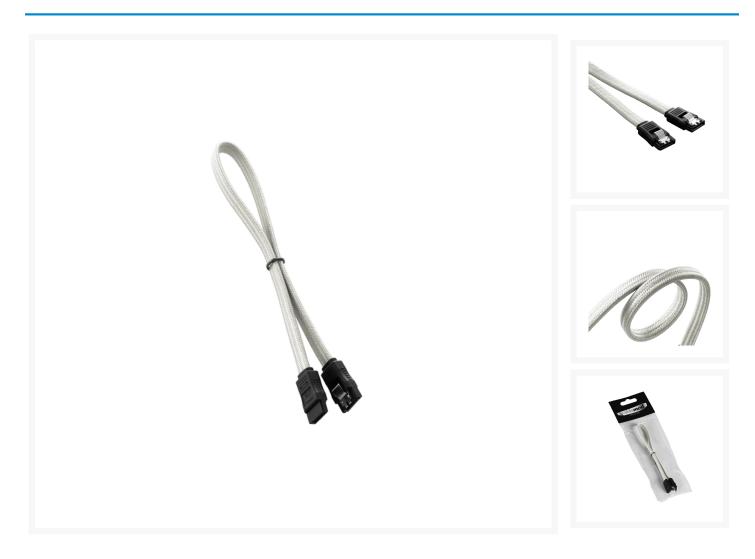

## CableMod SATA 3 (6GB/s) Cable - White

\$3.99 was \$7.95

## **Short Description**

CableMod SATA3 Cables are ideal for dressing up your system's SATA devices. Using our signature ModFlex sleeving, these SATA cables match our other cables perfectly, and come in several luscious colors to

compliment just about any build. Underneath this sleeving is high-quality wire to ensure full SATA 3 transfer speeds and optimal compatibility, and with its completely 100% heatshrink-free construction, these cables offer the clean look that you've come to expect from CableMod.

## Description

CableMod SATA3 Cables are ideal for dressing up your system's SATA devices. Using our signature ModFlex sleeving, these SATA cables match our other cables perfectly, and come in several luscious colors to compliment just about any build. Underneath this sleeving is high-quality wire to ensure full SATA 3 transfer speeds and optimal compatibility, and with its completely 100% heatshrink-free construction, these cables offer the clean look that you've come to expect from CableMod.