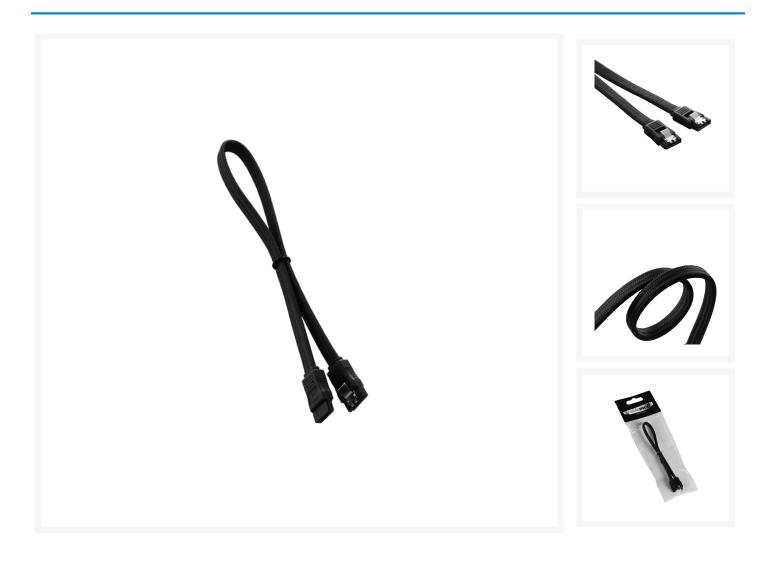

## Short Description

CableMod SATA3 Cables are ideal for dressing up your system's SATA devices. Using our signature ModFlex sleeving, these SATA cables match our other cables perfectly, and come in several luscious colors to

compliment just about any build. Underneath this sleeving is high-quality wire to ensure full SATA 3 transfer speeds and optimal compatibility, and with its completely 100% heatshrink-free construction, these cables offer the clean look that you've come to expect from CableMod.

## Description

CableMod SATA3 Cables are ideal for dressing up your system's SATA devices. Using our signature ModFlex sleeving, these SATA cables match our other cables perfectly, and come in several luscious colors to compliment just about any build. Underneath this sleeving is high-quality wire to ensure full SATA 3 transfer speeds and optimal compatibility, and with its completely 100% heatshrink-free construction, these cables offer the clean look that you've come to expect from CableMod.