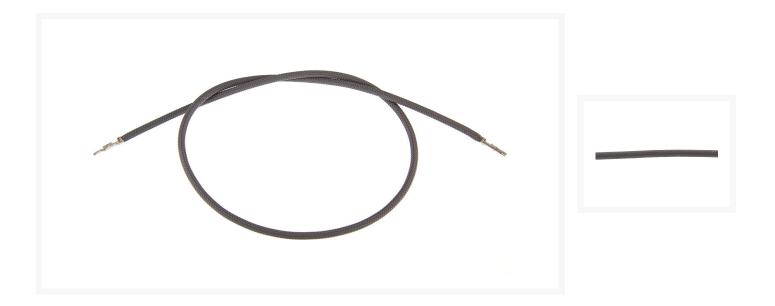

## **Short Description**

Ever wanted to customize your own cable extensions to match your unique build? Now you can with ModMyToys Sleeved Wires. Made from Premium 4mm Allure sleeving for that full and thicker look of your cables. No heatshrink ensures a clean look, and each and every wire is precision cut to the same exact length for optimal results.

## Description

Ever wanted to customize your own cable extensions to match your unique build? Now you can with

ModMyToys Sleeved Wires. Made from Premium 4mm Allure sleeving for that full and thicker look of your cables.

No heatshrink ensures a clean look, and each and every wire is precision cut to the same exact length for optimal results.

Assembling your own custom cable extension is easy and tool-free. The ends of each wire are fitted with a color-coded silicone protector. Simply remove the protector and insert the wire - it's really that easy.