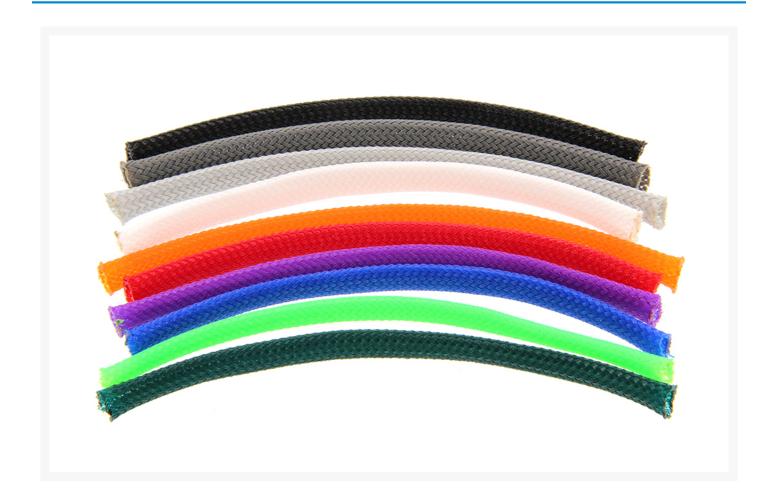

# Premium Bitspower 1/8" Sleeving Sampler Pack

\$1.99

### **Short Description**

Sample the color and quality of your choice of sleeving up close before you commit to buying, with this premium Bitspower sleeving sample pack.

## Description

Sample the color and quality of your choice of sleeving up close before you commit to buying, with this premium Bitspower sleeving sample pack.