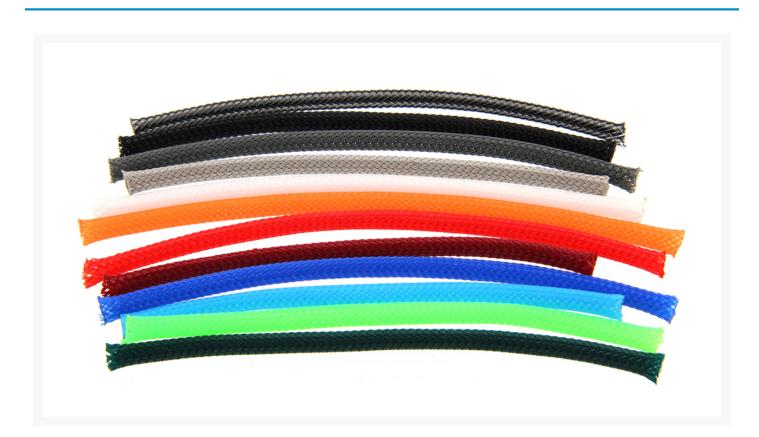

# Premium ModMyToys Allure 1/8" Sleeving Sampler Pack

## Short Description

Sample the color and quality of your choice of sleeving up close before you commit to buying, with this premium ModMyoys Allure sleeving sample pack.

Sample the color and quality of your choice of sleeving up close before you commit to buying, with this premium ModMyoys Allure sleeving sample pack.