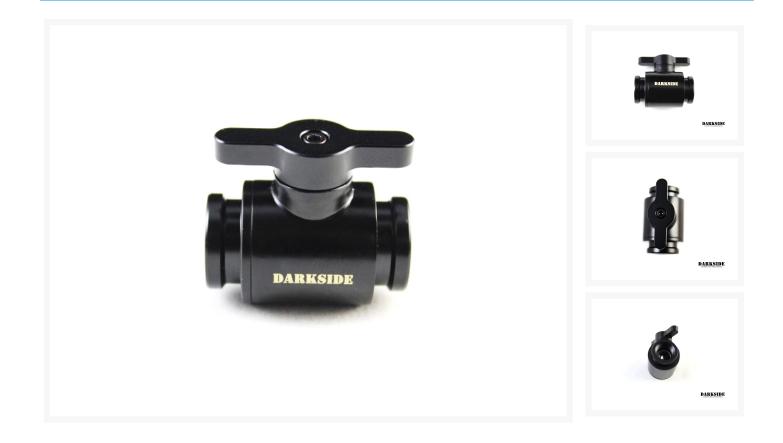

### Short Description

Manual ball valve for closing, opening, or partially restricting coolant flow. Black painted brass, G 1/4 BSP threading.

#### Description

Manual ball valve for closing, opening, or partially restricting coolant flow. Black painted brass, G 1/4 BSP threading.

- Material: Brass
- Internal thread size: G1/4
- Color: Black