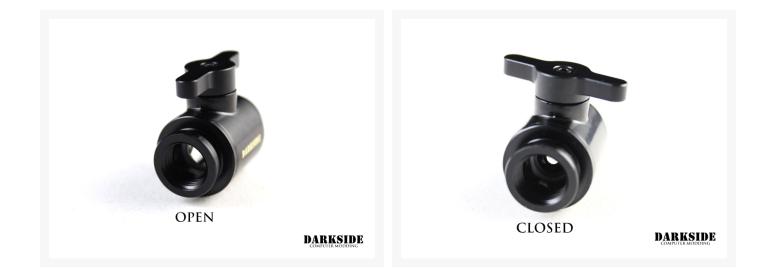

### Short Description

Manual ball valve for closing, opening, or partially restricting coolant flow. Black painted brass, G 1/4 BSP threading.

#### Description

Manual ball valve for closing, opening, or partially restricting coolant flow. Black painted brass, G 1/4 BSP threading.

- Material: Brass
- Internal thread size: G1/4
- Color: Black