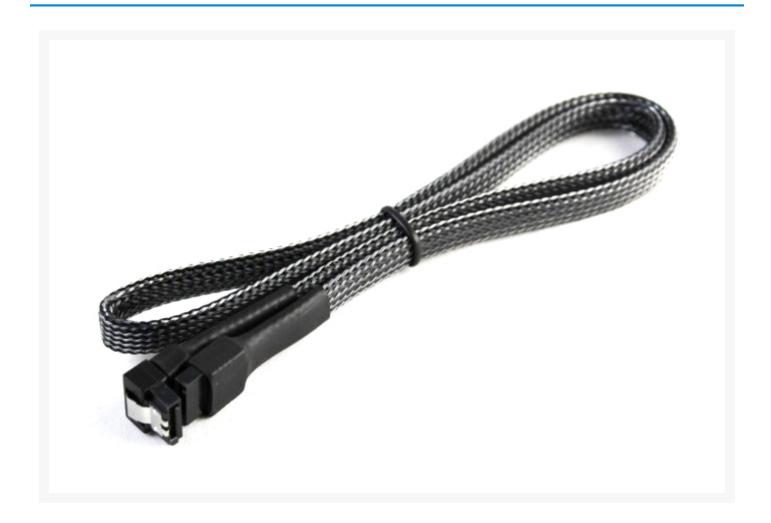

# DarkSide 45cm (18") SATA 2.0/3.0 7P 180° to 90° Cable with Latch - Graphite Metallic

## Description

Compliment you build scheme with custom sleeved SATA cable of your choice!

Darkside HD Sleeved Sata Data Cable with straight connectors and latch.