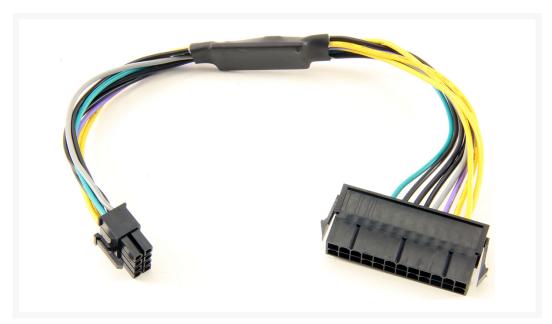

# Dell Inspiron 3650 PSU Main Power 24-Pin to 8-Pin Adapter Cable (30cm)

\$14.99

### **Short Description**

Dell Inspiron 3650 PSU Main Power 24-Pin to 8-Pin Adapter Cable (30cm), built with top quality UL1007 18AWG wires.

#### Description

Dell Inspiron 3650 PSU Main Power 24-Pin to 8-Pin Adapter Cable (30cm), built with top quality UL1007

18AWG wires.

Suitable for Dell Inspiron 3650 and related models.

Our top quality Dell adapter cable is the only recommended solution at the official Dell forum.