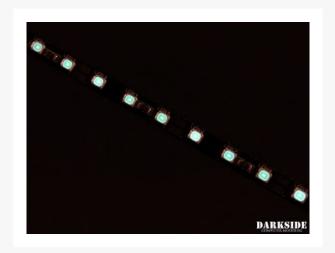

Our newest version CONNECT G2 utilize the very latest Japanese made IC module that has half height (from

previous IC) thus reducing our LED height by 33% from (3mm to 2mm). The beam of light will be 33% wider, light emitting surface 2.4 time bigger and brighter, while power envelope is lower than before.

## Specifications

Specifications:

- LED Color: ICE BLUE
- PCB : Custom 30cm, Rev2
- LED count: 27
- Operating voltage: ~6v-12v (min-to-max brightness)
- Power consumption: 2.5W
- Power Wire Type: 7cm, modular (CONNECT)
- Sleeving: Jet Black HD sleeving
- Comes with adhesive tape strips