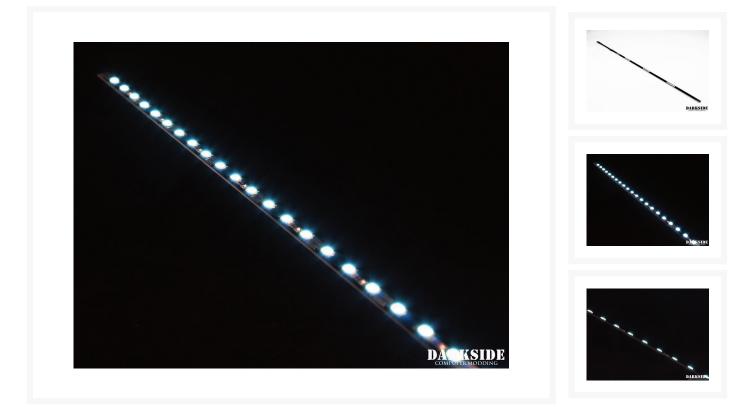

## Short Description

DarkSide LEDs were designed from scratch by adapting luxury automotive LEDs to computer modding. Our LED features ultra-bright Japanese LED modules, custom design circuit board, and custom DarkSide Connect micro-connectors.

#### Description

DarkSide LEDs were designed from scratch by adapting luxury automotive LEDs to computer modding. Our LED features ultra-bright Japanese LED modules, custom design circuit board, and custom DarkSide Connect micro-connectors.

Our newest version CONNECT G2 utilize the very latest Japanese made IC module that has half height (from

previous IC) thus reducing our LED height by 33% from (3mm to 2mm). The beam of light will be 33% wider, light emitting surface 2.4 time bigger and brighter, while power envelope is lower than before.

## Specifications

Specifications:

- LED Color: ICE BLUE
- PCB : Custom 30cm, Rev2
- LED count: 27
- Operating voltage: ~6v-12v (min-to-max brightness)
- Power consumption: 2.5W
- Power Wire Type: 7cm, modular (CONNECT)
- Sleeving: Jet Black HD sleeving
- Comes with adhesive tape strips