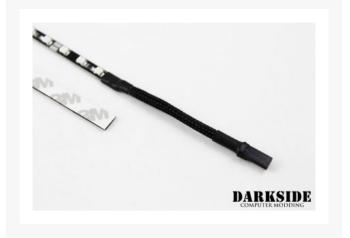

## Short Description

DarkSide LEDs were designed from scratch by adapting luxury automotive LEDs to computer modding. Our LED features ultra-bright Japanese LED modules, custom design circuit board, and custom DarkSide Connect micro-connectors.

#### Description

DarkSide LEDs were designed from scratch by adapting luxury automotive LEDs to computer modding. Our LED features ultra-bright Japanese LED modules, custom design circuit board, and custom DarkSide Connect micro-connectors.

The DarkSide Connect name comes from a modular power extension cable design; it allows you to select the best power cables for you. It also makes it easy to change to another type of connectivity without replacing the entire LED product. DarkSide Connect cables help to reduce cable clutter in your custom computer systems.

## Specifications

Specifications:

- LED Color: ICE BLUE
- PCB : Custom 30cm, Rev2
- LED count: 27
- Operating voltage: ~6v-12v (min-to-max brightness)
- Power consumption: 2.5W
- Power Wire Type: 7cm, modular (CONNECT)
- Sleeving: Jet Black HD sleeving
- Comes with adhesive tape strips