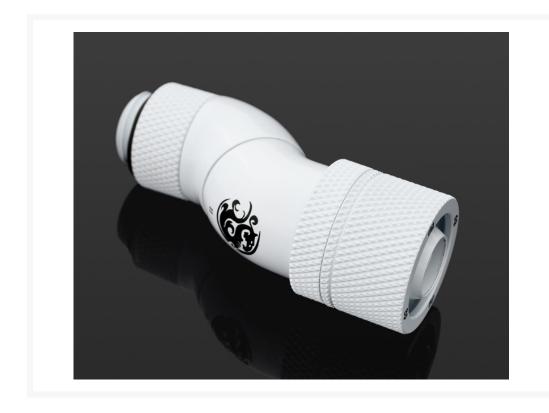

## **Features**

• True Hi-Flow Design.

- Hi-Quality Brass Material.
- 90-Degree Type With Triple 360-Degree Rotation.
- High Quality E-Plated Finished In Deluxe White Color.
- Hiding O-Ring Design.
- Design For Multi-Angle Rotary With ID 3/8" OD 5/8" Tube Application.
- RoHS Compliant.