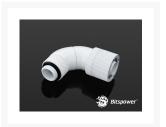

## **Features**

• True Hi-Flow Design.

- Hi-Quality Brass Material.
- 90-Degree Type With Triple 360-Degree Rotation.
- High Quality E-Plated Finished In Deluxe White Color.
- Hiding O-Ring Design.
- Design For Multi-Angle Rotary With ID 3/8" OD 5/8" Tube Application.
- RoHS Compliant.