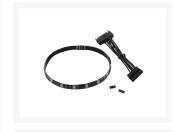

### **Specifications**

Here's what you get inside the package:

- 1 x WideBeam Magnetic LED Strip
- 1 x SATA Power Cable
- 2 x 4-pin Connectors

Is it possible to cut my WideBeam LED Strip to make it shorter? Where should I cut it? Click here for details.