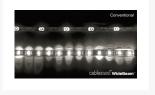

CableMod WideBeam LED Technology utilizes a unique transparent LED housing to deliver a much wider beam angle - over 50% greater than conventional LEDs. The result of this is a bright, vibrant, and more even lighting effect that is unmatched in the industry. Designed for cases made out of steel, the WideBeam Magnetic Series features multiple rare-earth magnets for a secure fit. Best of all, these LED strips can be easily repositioned or moved to alternate builds.