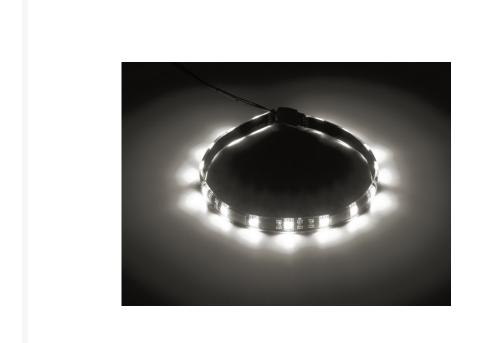

CableMod WideBeam LED Technology utilizes a unique transparent LED housing to deliver a much wider beam angle - over 50% greater than conventional LEDs. The result of this is a bright, vibrant, and more even lighting effect that is unmatched in the industry. Designed for cases made out of steel, the WideBeam Magnetic Series features multiple rare-earth magnets for a secure fit. Best of all, these LED strips can be easily repositioned or moved to alternate builds.

Since customization is the name of the game, CableMod WideBeam LED Strips come in several rich and vibrant colors. In addition to your classic colors like red, blue, green, and white, these LED strips also come in UV purple - perfect for highlighting your UV-reactive components. For those who want the ultimate control, these LED strips also come in RGB, complete with convenient remote control and IR receiver which allow you to run a variety of colors and light modes to suit your own style.