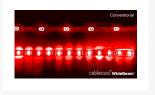

CableMod WideBeam LED Technology utilizes a unique transparent LED housing to deliver a much wider beam angle - over 50% greater than conventional LEDs. The result of this is a bright, vibrant, and more even lighting effect that is unmatched in the industry. Designed for cases made out of steel, the WideBeam Magnetic Series features multiple rare-earth magnets for a secure fit. Best of all, these LED strips can be easily repositioned or moved to alternate builds.