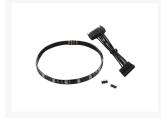

CableMod WideBeam LED Technology utilizes a unique transparent LED housing to deliver a much wider beam angle - over 50% greater than conventional LEDs. The result of this is a bright, vibrant, and more even lighting effect that is unmatched in the industry. Designed for cases made out of steel, the WideBeam Magnetic Series features multiple rare-earth magnets for a secure fit. Best of all, these LED strips can be easily repositioned or moved to alternate builds.

Easier to connect and more secure, CableMod WideBeam LED Strips come with a SATA power connector, perfect for today's power supplies that come with many more SATA connectors than the traditional 4 pin Molex. And for extra large cases, CableMod WideBeam LED Strips are fully chainable, which means you can connect multiple LED strips together for an extra-long lighting solution.