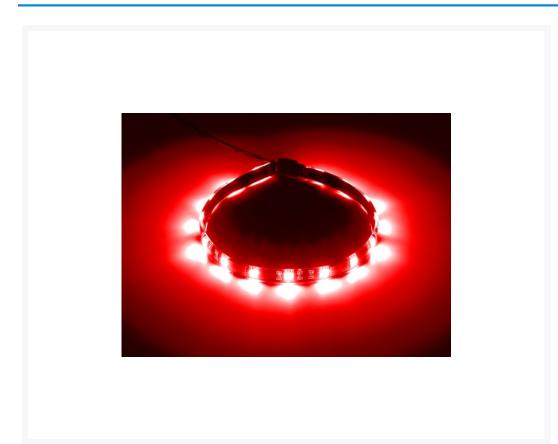

CableMod WideBeam LED Technology utilizes a unique transparent LED housing to deliver a much wider beam angle - over 50% greater than conventional LEDs. The result of this is a bright, vibrant, and more even lighting effect that is unmatched in the industry. Designed for cases made out of steel, the WideBeam Magnetic Series features multiple rare-earth magnets for a secure fit. Best of all, these LED strips can be easily repositioned or moved to alternate builds.

Since customization is the name of the game, CableMod WideBeam LED Strips come in several rich and vibrant colors. In addition to your classic colors like red, blue, green, and white, these LED strips also come in UV purple - perfect for highlighting your UV-reactive components. For those who want the ultimate control, these LED strips also come in RGB, complete with convenient remote control and IR receiver which allow you to run a variety of colors and light modes to suit your own style.

Easier to connect and more secure, CableMod WideBeam LED Strips come with a SATA power connector, perfect for today's power supplies that come with many more SATA connectors than the traditional 4 pin Molex. And for extra large cases, CableMod WideBeam LED Strips are fully chainable, which means you can connect multiple LED strips together for an extra-long lighting solution.