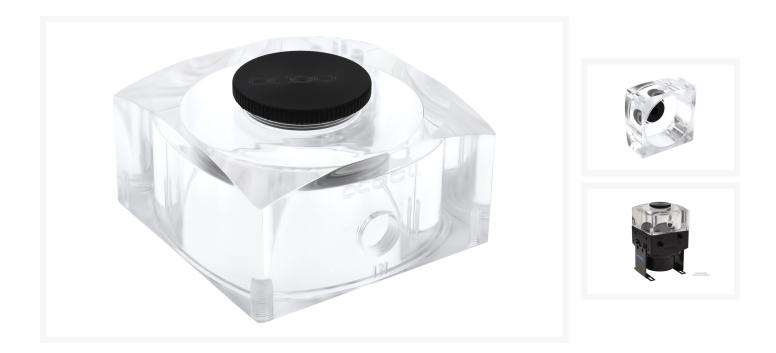

# Alphacool Eisdecke DDC/D5 Single Reservoir for Alphacool Eisdecke Top

## Description

Space saving, simple, practical and manifold describes this outstanding product.

A simple mounting on the essays for the Laing DDC and the Laing D5 or VPP655 make this reservoir an integral part of water cooling. Due to the compact design the combination of the ice sheets series is well suited for small cases but also Powerful for large water cooling systems.

Mounting is very simple with four screws on the optional "Eisdecken". An O-ring seals and the container can then be integrated into the system.

#### **Specifications**

Technical Details: Dimensions (LxWxH): 80 x 80 x 45mm Water capacity: max. 123ml Material: Acrylic Thread: 1x 1/4"

Scope of delivery: 1x Alphacool Eisdecke DDC/D5 Reservoir 1x Bubble Down