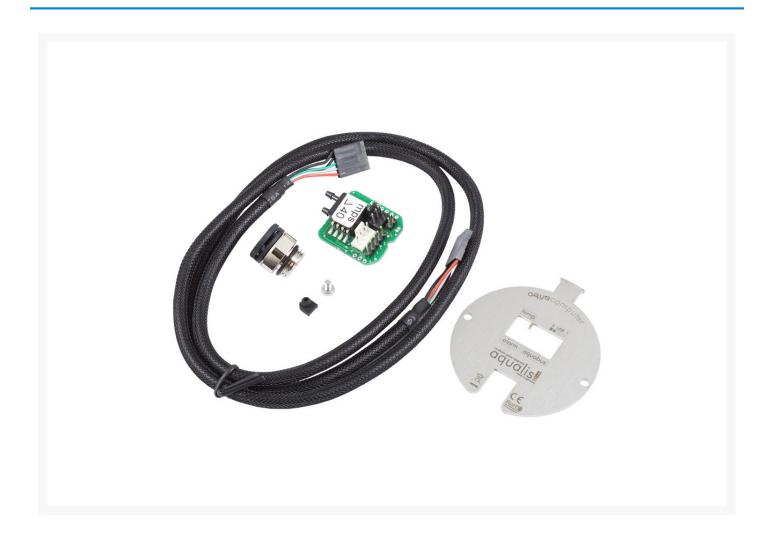

### Description

This upgrade set contains all parts needed to equip a reservoir of the aqualis PRO series with an electronic fill level sensor. The electronic fill level sensor features an USB and aquabus interface, a programmable alarm output and an external temperature sensor input. For monitoring and configuration, the aquasuite software can be downloaded free of charge. In addition to the USB interface, the 4-pin aquabus interface can be used to directly connect the fill level sensor to an aquaero 5 controller (not included in delivery). The alarm output can be configured to be used as a rpm signal to be connected to a fan connector with fault detection (for example motherboard fan headers) or to be used as a switched output for example to connect a LED. Fill level and external temperature sensor input can be configured to raise an alarm. The external temperature sensor input is compatible with all Aqua Computer temperature sensors.

### Scope of delivery:

- One Pressure sensor PCB
- One engraved stainless steel cover
- One pressure equalisation membrane G1/4
- One internal USB connection cable
- · Monting material