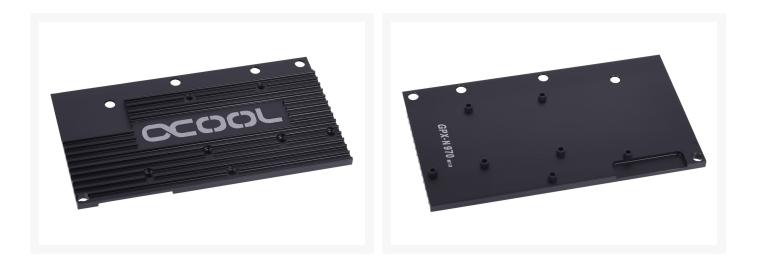

## **Product Images**

| Material cooling plate:                                                                                         | Copper                |  |  |
|-----------------------------------------------------------------------------------------------------------------|-----------------------|--|--|
| Material top cover:                                                                                             | Plastic               |  |  |
| SLI compatibel:                                                                                                 | Yes (Special adapter) |  |  |
| Compatible:<br>GALAX GeForce GTX 970 4GB GDDR5 (97NPH6DT6XVZ)<br>GALAX GeForce GTX 970 4GB GDDR5 (97NPH6DT6XTZ) |                       |  |  |
| Scope of delivery:<br>1x VGA cooler<br>1x Back plate<br>Thermal pads<br>Thermal Compound                        |                       |  |  |