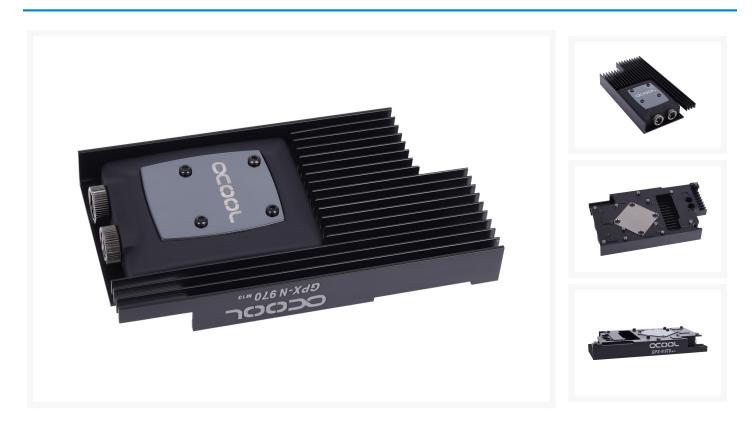

## **Product Images**

## Description

With the new NexXxoS GPX coolers Alphacool is again a step ahead! Optimum performance and quality in a new cooling design for a great price!

A new sophisticated injection system means the GPU is actively cooled. All other chips are sufficiently cooled by the passive cooler which is also in contact with the watercooling block for extra efficiency.

The patented technology "Philips structure" from the Alpha NexXxoS XP in 2004, was further developed improving the base plate. The Fins and channel structure has been further refined. The fins are now 0.5 x 0.5 mm and 2.5 mm high. This enables a very large and rapid heat transfer from the copper to the coolant.

## Specifications

| Connector:             | 2x G1/4                                                         |
|------------------------|-----------------------------------------------------------------|
| Cooler model:          | Complete cooler                                                 |
| Hardware manufacturer: | NVIDIA                                                          |
| Hardware model:        | GTX 970                                                         |
| Hint:                  | Compatible till 16/13mm straight, Compatible till 9/13mm angled |
| Manufacturer:          | Alphacool                                                       |

| Material cooling plate:                                                                                         | Copper                |  |  |
|-----------------------------------------------------------------------------------------------------------------|-----------------------|--|--|
| Material top cover:                                                                                             | Plastic               |  |  |
| SLI compatibel:                                                                                                 | Yes (Special adapter) |  |  |
| Compatible:<br>GALAX GeForce GTX 970 4GB GDDR5 (97NPH6DT6XVZ)<br>GALAX GeForce GTX 970 4GB GDDR5 (97NPH6DT6XTZ) |                       |  |  |
| Scope of delivery:<br>1x VGA cooler<br>1x Back plate<br>Thermal pads<br>Thermal Compound                        |                       |  |  |