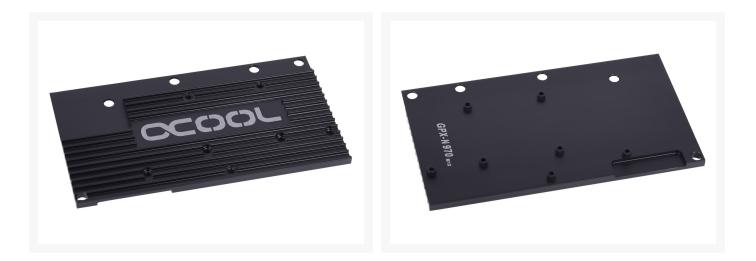

#### Specifications

Connector:

| Cooler model:                                                                                            | Complete cooler                                                 |
|----------------------------------------------------------------------------------------------------------|-----------------------------------------------------------------|
| Hardware manufacturer:                                                                                   | NVIDIA                                                          |
| Hint:                                                                                                    | Compatible till 16/13mm straight, Compatible till 9/13mm angled |
| Manufacturer:                                                                                            | Alphacool                                                       |
| Material cooling plate:                                                                                  | Copper                                                          |
| Material top cover:                                                                                      | Plastic                                                         |
| SLI compatibel:                                                                                          | Yes (Special adapter)                                           |
| Scope of delivery:                                                                                       |                                                                 |
| <ul> <li>1x VGA cooler</li> <li>1x Back plate</li> <li>Thermal pads</li> <li>Thermal Compound</li> </ul> |                                                                 |