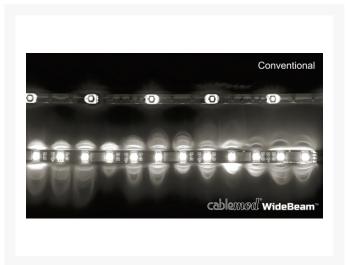

CableMod WideBeam LED Technology utilizes a unique transparent LED housing to deliver a much wider beam angle - over 50% greater than conventional LEDs. The result of this is a bright, vibrant, and more even lighting effect that is unmatched in the industry. Designed for cases made out of steel, the WideBeam Magnetic Series features multiple rare-earth magnets for a secure fit. Best of all, these LED strips can be easily repositioned or moved to alternate builds.