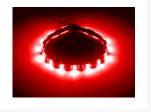

# CableMod WideBeam Magnetic LED Strip RGB 30cm / 15 LEDs

\$15.99

CableMod WideBeam LED Technology utilizes a unique transparent LED housing to deliver a much wider beam angle - over 50% greater than conventional LEDs. The result of this is a bright, vibrant, and more even lighting effect that is unmatched in the industry. Designed for cases made out of steel, the WideBeam Magnetic Series features multiple rare-earth magnets for a secure fit. Best of all, these LED strips can be easily repositioned or moved to alternate builds.

Since customization is the name of the game, CableMod WideBeam RGB LED Strips can be configured to display a wide variety of colors when used in conjunction with the CableMod RGB LED Kit. These RGB LED Strips can also be used along side ASUS® Motherboards with compatible RGB headers. And for extra large cases, CableMod WideBeam LED Strips are fully chainable, which means you can connect multiple LED strips together for an extra-long lighting solution.