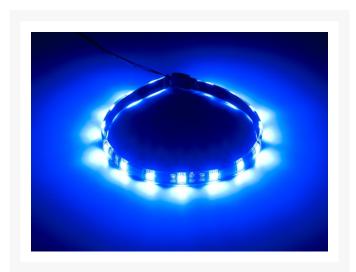

#### **Short Description**

Introducing CableMod® WideBeam™ LED Strips - the ultimate PC lighting solution. CableMod brings the same care and attention to detail from our cables the world of LED lighting. We've rethought virtually every part of the LED strip - from the adhesive to the power connector, all the way to the LEDs themselves. In the end, CableMod WideBeam LED Strips represent a revolution in PC lighting, engineered for those who demand the very best for their systems.

#### Description

Introducing CableMod® WideBeam™ LED Strips - the ultimate PC lighting solution. CableMod brings the same care and attention to detail from our cables the world of LED lighting. We've rethought virtually every part of the LED strip - from the adhesive to the power connector, all the way to the LEDs themselves. In the end, CableMod WideBeam LED Strips represent a revolution in PC lighting, engineered for those who demand the very best for their systems.