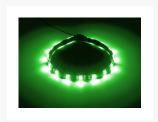

# CableMod WideBeam Magnetic LED Strip RGB 30cm / 15 LEDs

\$15.99

CableMod WideBeam LED Technology utilizes a unique transparent LED housing to deliver a much wider beam angle - over 50% greater than conventional LEDs. The result of this is a bright, vibrant, and more even lighting effect that is unmatched in the industry. Designed for cases made out of steel, the WideBeam Magnetic Series features multiple rare-earth magnets for a secure fit. Best of all, these LED strips can be easily repositioned or moved to alternate builds.

Since customization is the name of the game, CableMod WideBeam RGB LED Strips can be configured to display a wide variety of colors when used in conjunction with the CableMod RGB LED Kit. These RGB LED Strips can also be used along side ASUS® Motherboards with compatible RGB headers. And for extra large cases, CableMod WideBeam LED Strips are fully chainable, which means you can connect multiple LED strips together for an extra-long lighting solution.