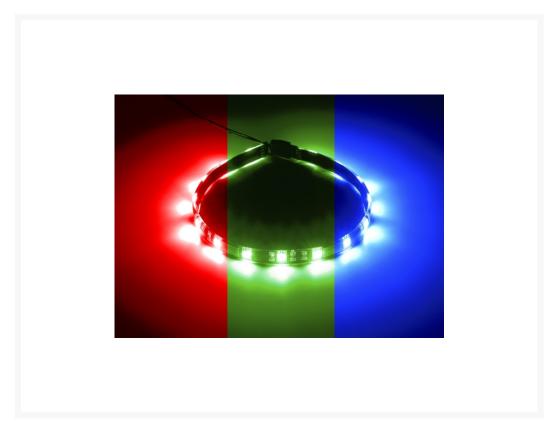

# CableMod WideBeam Magnetic LED Strip RGB 30cm / 15 LEDs

\$15.99

CableMod WideBeam LED Technology utilizes a unique transparent LED housing to deliver a much wider beam angle - over 50% greater than conventional LEDs. The result of this is a bright, vibrant, and more even lighting effect that is unmatched in the industry. Designed for cases made out of steel, the WideBeam Magnetic Series features multiple rare-earth magnets for a secure fit. Best of all, these LED strips can be easily repositioned or moved to alternate builds.

Since customization is the name of the game, CableMod WideBeam RGB LED Strips can be configured to display a wide variety of colors when used in conjunction with the CableMod RGB LED Kit. These RGB LED Strips can also be used along side ASUS® Motherboards with compatible RGB headers. And for extra large cases, CableMod WideBeam LED Strips are fully chainable, which means you can connect multiple LED strips together for an extra-long lighting solution.