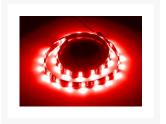

# CableMod WideBeam Magnetic LED Strip RGB 60cm / 30 LEDs

\$14.24 was \$18.99

Since customization is the name of the game, CableMod WideBeam RGB LED Strips can be configured to display a wide variety of colors when used in conjunction with the CableMod RGB LED Kit. These RGB LED Strips can also be used along side ASUS® Motherboards with compatible RGB headers. And for extra large cases, CableMod WideBeam LED Strips are fully chainable, which means you can connect multiple LED strips together for an extra-long lighting solution.