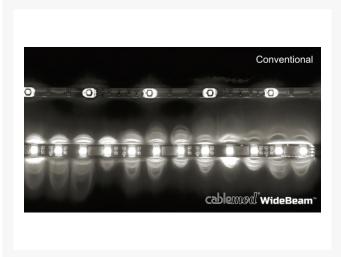

CableMod WideBeam LED Technology utilizes a unique transparent LED housing to deliver a much wider beam angle - over 50% greater than conventional LEDs. The result of this is a bright, vibrant, and more even lighting effect that is unmatched in the industry. Designed for cases made out of steel, the WideBeam Magnetic Series features multiple rare-earth magnets for a secure fit. Best of all, these LED strips can be easily repositioned or moved to alternate builds.