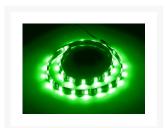

# CableMod WideBeam Magnetic LED Strip RGB 60cm / 30 LEDs

\$14.24 was \$18.99

Since customization is the name of the game, CableMod WideBeam RGB LED Strips can be configured to display a wide variety of colors when used in conjunction with the CableMod RGB LED Kit. These RGB LED Strips can also be used along side ASUS® Motherboards with compatible RGB headers. And for extra large cases, CableMod WideBeam LED Strips are fully chainable, which means you can connect multiple LED strips together for an extra-long lighting solution.