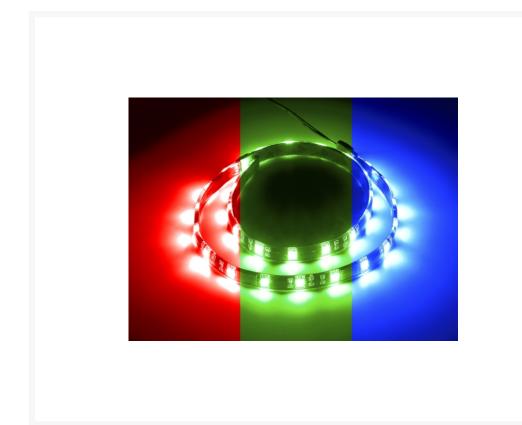

# CableMod WideBeam Magnetic LED Strip RGB 60cm / 30 LEDs

\$14.24 was \$18.99

CableMod WideBeam LED Technology utilizes a unique transparent LED housing to deliver a much wider beam angle - over 50% greater than conventional LEDs. The result of this is a bright, vibrant, and more even lighting effect that is unmatched in the industry. Designed for cases made out of steel, the WideBeam Magnetic Series features multiple rare-earth magnets for a secure fit. Best of all, these LED strips can be easily repositioned or moved to alternate builds.

Since customization is the name of the game, CableMod WideBeam RGB LED Strips can be configured to display a wide variety of colors when used in conjunction with the CableMod RGB LED Kit. These RGB LED Strips can also be used along side ASUS® Motherboards with compatible RGB headers. And for extra large cases, CableMod WideBeam LED Strips are fully chainable, which means you can connect multiple LED strips together for an extra-long lighting solution.