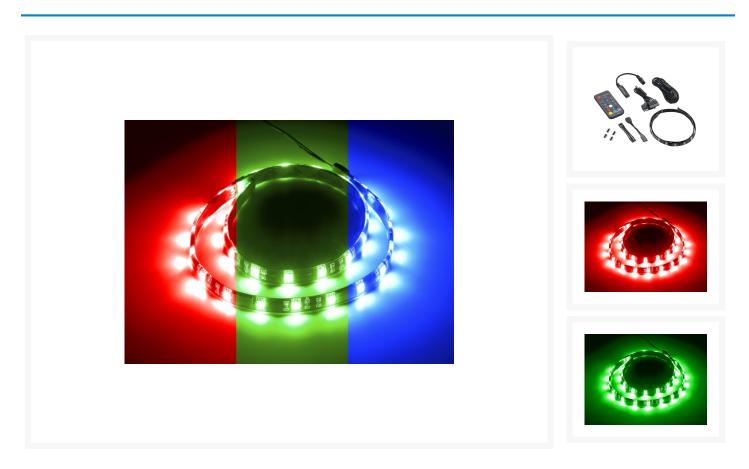

Since customization is the name of the game, CableMod WideBeam RGB LED Strips can be configured to display a wide variety of colors using the included RF receiver and remote control. What's more, the included compatibility adapter means that these RGB LED Strips can also be used along side ASUS® Motherboards with compatible RGB headers.

Easier to connect and more secure, CableMod WideBeam LED Strips come with a SATA power connector, perfect for today's power supplies that come with many more SATA connectors than the traditional 4 pin Molex. And for extra large cases, CableMod WideBeam LED Strips are fully chainable, which means you can connect multiple LED strips together for an extra-long lighting solution.