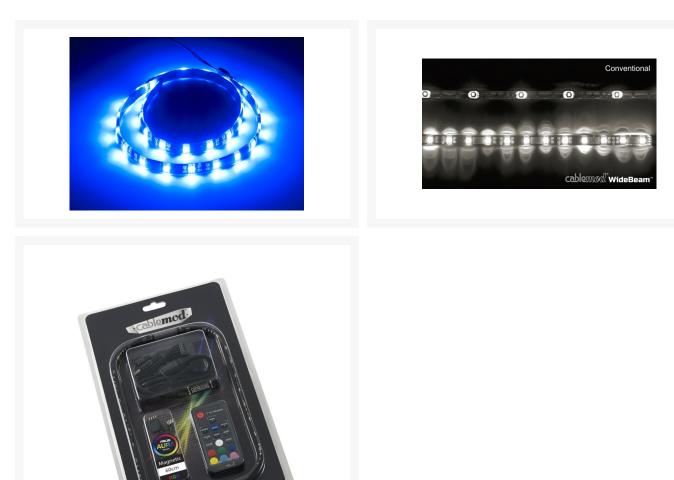

CableMod WideBeam LED Technology utilizes a unique transparent LED housing to deliver a much wider beam angle – over 50% greater than conventional LEDs. The result of this is a bright, vibrant, and more even lighting effect that is unmatched in the industry. Designed for cases made out of steel, the WideBeam Magnetic Series features multiple rare-earth magnets for a secure fit. Best of all, these LED strips can be easily repositioned or moved to alternate builds.