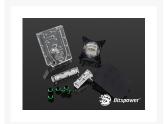

#### Included:

- THOR AIX99 Full-Covered Armor (Clear) x 1 PCS.
- C90 Fitting x 6 PCS.
- THOR AIX99 Nickel Plated (Clear) x 1 Set.
- CPU Block Summit EF (Intel) (Acrylic Top Version) x1 Set.
- Backup O-Ring x 1Set.
- Thermal PAD Included.
- Mounting Screws/Accessories.