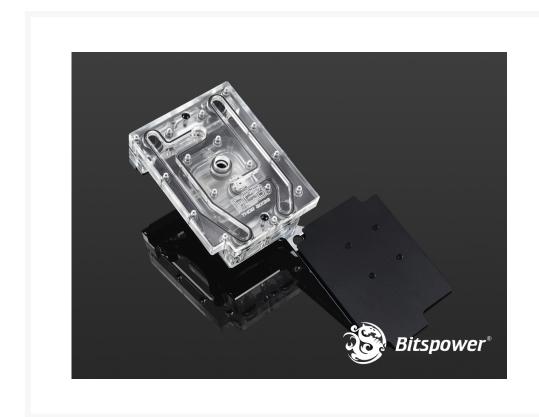

# Bitspower THOR AIX99 Nickel Plated Full-CoveredBlock (Clear)

\$214.95

## **Short Description**

Bitspower new full coverage VGA Block Bitspower THOR AIX99 VGA Block Acrylic (Clear) for ASUS X99-E WS

## Description

Bitspower new full coverage VGA Block Bitspower THOR AIX99 VGA Block Acrylic (Clear) for ASUS X99-E WS

#### **Features**

- Designed for ASUS X99-E WS.
- Included CPU/ChipSet and MOS Blocks.
- Full-Covered-Block Design.
- Block TOP Cover Made of Hi-Quality Acrylic.
- Block Base Made of Hi-Quality Copper.
- Block Base High Durability Nickel Finished in Shining Silver.
- Polished Stainless Panel in Matt Black.
- RoHS Compliant.