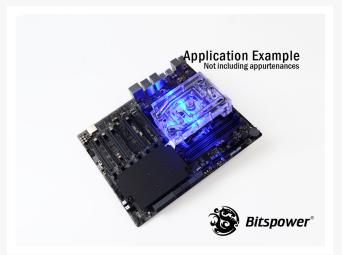

# Bitspower THOR AIX99 Nickel Plated Full-CoveredBlock (Clear)

\$214.95

## **Short Description**

Bitspower new full coverage VGA Block Bitspower THOR AIX99 VGA Block Acrylic (Clear) for ASUS X99-E WS

## Description

Bitspower new full coverage VGA Block Bitspower THOR AIX99 VGA Block Acrylic (Clear) for ASUS X99-E WS

#### **Features**

- Designed for ASUS X99-E WS.
- Included CPU/ChipSet and MOS Blocks.
- Full-Covered-Block Design.
- Block TOP Cover Made of Hi-Quality Acrylic.
- Block Base Made of Hi-Quality Copper.
- Block Base High Durability Nickel Finished in Shining Silver.
- Polished Stainless Panel in Matt Black.
- RoHS Compliant.