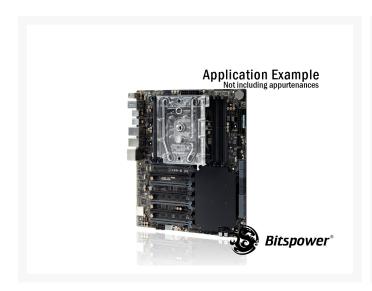

# Bitspower THOR AIX99 Nickel Plated Full-CoveredBlock (Clear)

\$214.95

## **Short Description**

Bitspower new full coverage VGA Block Bitspower THOR AIX99 VGA Block Acrylic (Clear) for ASUS X99-E WS

## Description

Bitspower new full coverage VGA Block Bitspower THOR AIX99 VGA Block Acrylic (Clear) for ASUS X99-E WS

#### **Features**

- Designed for ASUS X99-E WS.
- Included CPU/ChipSet and MOS Blocks.
- Full-Covered-Block Design.
- Block TOP Cover Made of Hi-Quality Acrylic.
- Block Base Made of Hi-Quality Copper.
- Block Base High Durability Nickel Finished in Shining Silver.
- Polished Stainless Panel in Matt Black.
- RoHS Compliant.