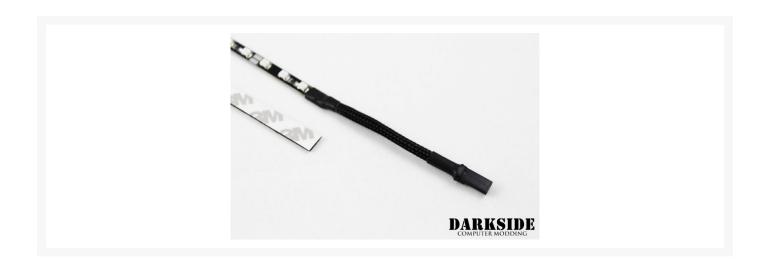

# **Product Images**

The DarkSide Connect name comes from a modular power extension cable design; it allows you to select the best power cables for you. It also makes it easy to change to another type of connectivity without replacing the entire LED product. DarkSide Connect cables help to reduce cable clutter in your custom computer systems.

REMINDER: Do not forget to select your DARKSIDE CONNECT cable option from the drop down menu below.

Safe Handling Notice: Do not bend and do not shorcut to avoid permanent damage.