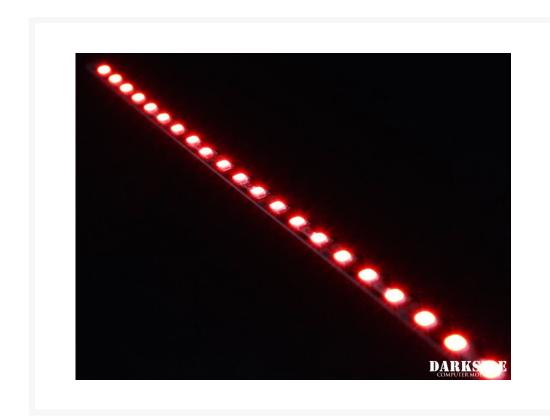

# DarkSide 12" (30cm) DarkSide CONNECT G2 Dimmable Rigid LED Strip - RED

\$14.50

# **Product Images**

## **Specifications**

- LED Color: RED
- PCB: Custom 30cm, Rev2
- LED count: 27
- Operating voltage: ~6v-12v (min-to-max brightness)

- Power consumption: 2.5W
- Power Wire Type: 7cm, modular (CONNECT)
- Sleeving: Jet Black HD sleeving
- Comes with adhesive tape strips