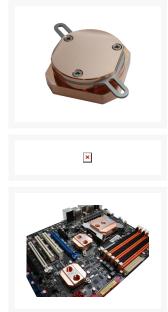

## **Short Description**

The HEATKILLER® NSB Rev3.0 LT combines cooling power with maximum flexibility. This chipset cooler has been constructed to fit almost any mainboard. The mounting plate can be turned, to allow mounting in any desired orientation – no matter how the mounting holes are placed. Two different mounting plates are included, which cover almost any possible mounting hole spacing from 43.0 mm to 79.2 mm.

#### Description

The HEATKILLER® NSB Rev3.0 LT combines cooling power with maximum flexibility. This chipset cooler has been constructed to fit almost any mainboard. The mounting plate can be turned, to allow mounting in any desired orientation – no matter how the mounting holes are placed. Two different mounting plates are included, which cover almost any possible mounting hole spacing from 43.0 mm to 79.2 mm.

The HEATKILLER® NSB Rev3.0 LT can be mounted on northbridges and on southbridges.