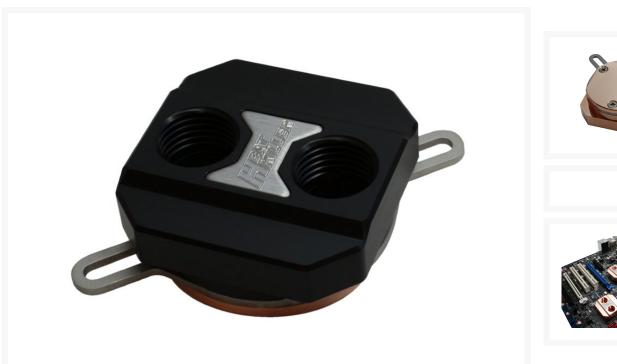

## **Short Description**

The HEATKILLER® NSB Rev3.0 LT combines cooling power with maximum flexibility. This chipset cooler has been constructed to fit almost any mainboard. The mounting plate can be turned, to allow mounting in any desired orientation – no matter how the mounting holes are placed. Two different mounting plates are included, which cover almost any possible mounting hole spacing from 43.0 mm to 79.2 mm.

#### Description

The HEATKILLER® NSB Rev3.0 LT combines cooling power with maximum flexibility. This chipset cooler has been constructed to fit almost any mainboard. The mounting plate can be turned, to allow mounting in any desired orientation – no matter how the mounting holes are placed. Two different mounting plates are included, which cover almost any possible mounting hole spacing from 43.0 mm to 79.2 mm.

The bottom is manufactured from pure copper and utilises a highly efficient cooling structure. The flow resistance of the cooler is exceedingly small.

The top is from high quality POM, and features an ornament made from stainless steel just like the mounting plate. Despite the small dimensions (39 x 39 mm), the threads (G1/4") are a full 22 mm apart.

#### **Specifications**

Material: Electrolytic copper, POM (black), stainless steel

Dimensions (L x W x H): 39 x 39 x 17 mm (block)

Weight: approx. 50 g

Pressure tested: 5 bar

Threads: G ¼"(DIN ISO 228-1)

Thread spacing: 22.0 mm