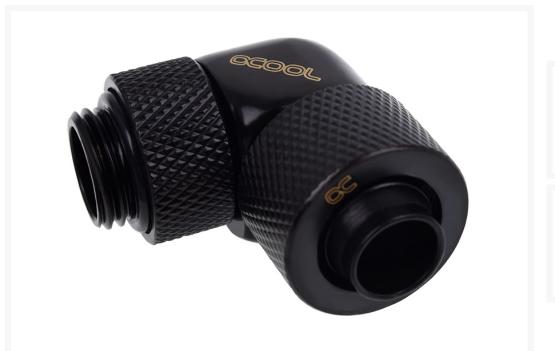

# Alphacool Eiszapfen 13/10mm compression fitting 90° rotatable G1/4 deep black

\$10.25

# **Specifications**

1. Side: 13/10mm (ID 3/8" OD 1/2")

2. Side: G1/4" outer thread

Color: black mat

Compatibility: Soft tubing (PVC, Silikon, Neoprene)

Dimensions (L x B x H): 34,5 x 20 x 33mm

Manufacturer: Alphacool

Material: Brass

Rotatable: Yes (360°)

Specification: Shape: 90° angled

Thread length: 5mm