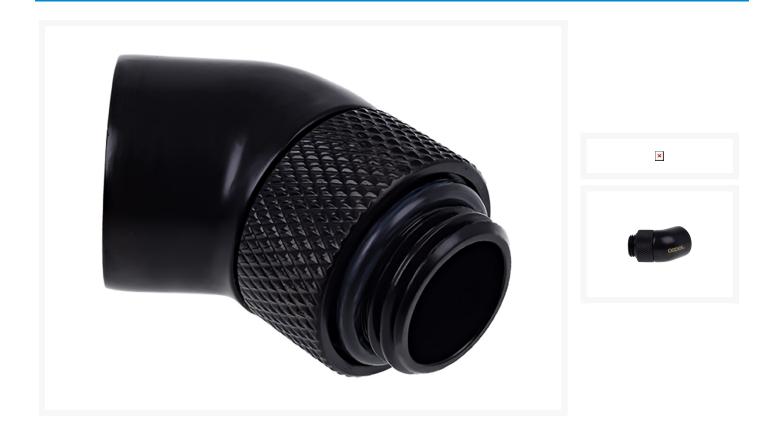

# Alphacool Eiszapfen angled adaptor 45° rotatable G1/4 outer thread to G1/4 inner thread - deep black

\$11.50

# **Specifications**

1. Side: G1/4" outer thread

2. Side: G1/4" inner thread

Color: black mat

Compatibility: Soft tubing (PVC, Silikon, Neoprene)

Dimensions (L x B x H): 35 x 18,5 x 18,5mm

Manufacturer: Alphacool

Material: Brass

Rotatable: Yes (360°)

Specification: Shape: 45° angled

Thread length: 5mm

Technical Specifications:

Material: BrassColour: Deep Black

Dimensions:

Length: 35mmDiameter: 18,5mm