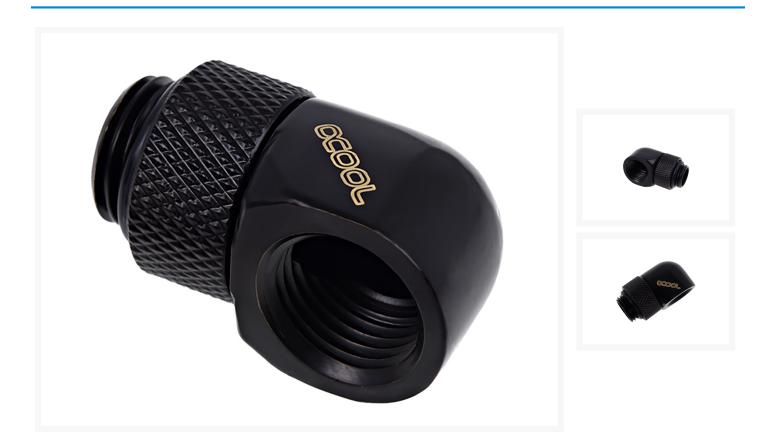

## **Product Images**

## Specifications

1. Side: G1/4" inner thread

2. Side: G1/4" outer thread

Color: black mat

Compatibility: Soft tubing (PVC, Silikon, Neoprene)

Dimensions (L x B x H):  $32 \times 18 \times 18 \text{mm}$ 

Manufacturer: Alphacool

Material: Brass

Rotatable: Yes (360°)

Specification: Shape: 90° angled

Thread length: 5mm